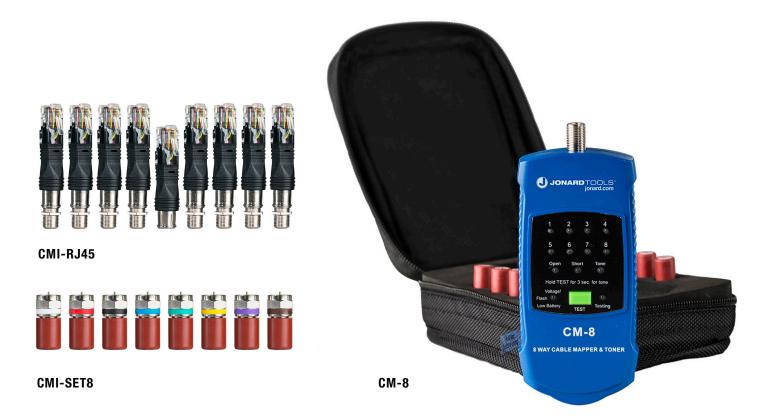

The CM-8 & CM-17 Coax Cable Mapper & Toners are designed to quickly find and identify multiple cables and easily map runs to and from a central cable bundle. They each include:

- Built-in tone generator
- Auto power off 30 minutes in "Tone" mode
- Tests for opens and shorts
- Auto power off 12 seconds after pass/fail results
- Their maximum cable length for testing is 4,000 feet
- Powered by two 3V CR2032 batteries

- Low battery warning light
- Maximum DC cable resistance 100 Ohms
- Live Voltage detection.
- CM-8 includes CMI-SET8
- CM-17 includes CM1-SET8 and CMI-RJ45
- CMI-SET8 & CMI-RJ45 also sold separately

| SPECIFICATIONS | CM-8                                                                                                                          | CM-17                                                                                                                                              |
|----------------|-------------------------------------------------------------------------------------------------------------------------------|----------------------------------------------------------------------------------------------------------------------------------------------------|
| KIT CONTAINS   | Cable Mapper & Toner<br>2 Alligator Clip Sets<br>Rugged Nylon Case<br>CMI-SET8 (Cable Identifiers, numbered &<br>color coded) | Cable Mapper & Toner 2 Alligator Clip Sets Rugged Nylon Case CMI-SET8 (Cable Identifiers, numbered & color coded) The CM1-RJ45 (9 RJ45 connectors) |
| WEIGHT         | 0.812 lbs                                                                                                                     | 1.126 lbs                                                                                                                                          |
| UPC NO.        | 811490012578                                                                                                                  | 811490016262                                                                                                                                       |