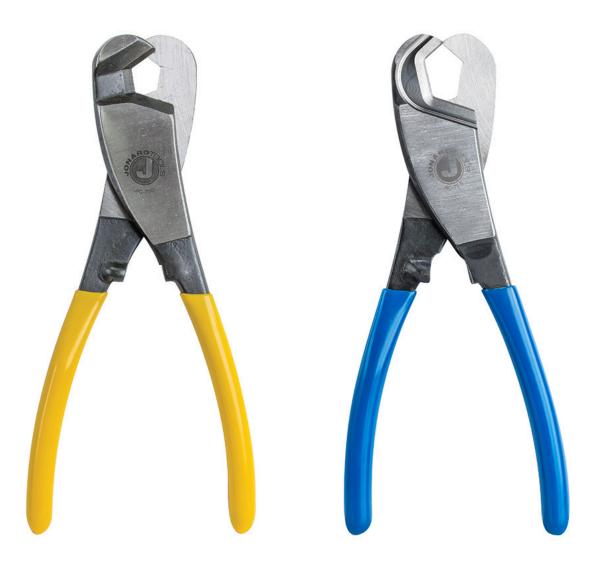

Jonard's cable cutters are made of chrome vanadium steel with induction-hardened cutting edges for maximum strength and durability.

| SPECIFICATIONS         | JIC-750               | JIC-755               |
|------------------------|-----------------------|-----------------------|
| CUT TYPE               | Cable                 | Cable                 |
| MAXIMUM CABLE DIAMETER | 3/4" (19.05mm) Coax   | 1" (25.4mm) Coax      |
| CONDUCTOR MATERIAL     | Aluminum, Copper      | Aluminum, Copper      |
| JAW THICKNESS          | 1/4" (6.35mm)         | 1/4" (6.35mm)         |
| JAW WIDTH              | 1-1/4" (31.75mm)      | 1" (25.4mm)           |
| MATERIAL               | Chrome Vanadium Steel | Chrome Vanadium Steel |
| LENGTH                 | 8-3/4" (222.25mm)     | 8-1/4" (209.55mm)     |
| WEIGHT                 | 0.911 lbs (413g)      | 0.911 lbs (413g)      |
| UPC NO.                | 811490010826          | 811490017283          |