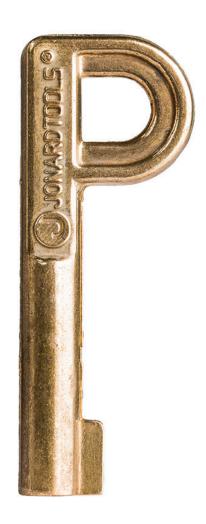

The Jonard Tools P key (also known as a skeleton key) is designed to work with Channell locks and other similar pedestal locks. It can be used on many popular pedestals and opens most heavy duty spring-lock cabinets. This P key features the following:

Made of high quality brass for increased durability

**JONARD**TOOLS®

Small frame to be stored easily on a keychain for convenience

| SPECIFICATIONS | TTK-225           |
|----------------|-------------------|
| MATERIAL       | Brass             |
| LENGTH         | 2 1/4" (57.15mm)  |
| WEIGHT         | 0.05 lbs (22.68g) |
| UPC NO.        | 811490016125      |