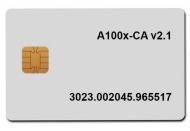

#### KIT-A1006-SHIELD - PROVISIONING KIT HARDWARE

To use KIT-A1006-Shield as provisioning kit to program user's certificate into A1006 slot1, additional hardware is required.

- A100X-SMARATCARD NXP Smart Card V2.1
- Smart Card Reader
  - Built-in smart card reader of a laptop
  - External USB smart card reader

A100X-SMARTCARD

www.nxp.com