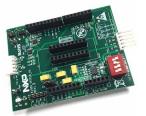

OMA100X-SHLD-EVB
Orderable part number:
OMA100X-SHLD-EVB
An Arduino Uno R3 Interface board

Orderable part number: OM13074 LPCXpresso board for LPC11U37H

The basic kit is composed of three boards:

- OM13074: LPCXpresso board for LPC11U37H
  - The LPCXpresso LPC11U37H board is an extended variant of the standard LPCXpresso V2 board, designed to allow evaluation of the LPC11U37HFBD64 and make it as easy as possible to get started. This board can be ordered from the link below: https://www.nxp.com/support/developer-resources/ evaluation-and-development-boards/lpcxpresso-boards/lpcxpresso-board-forlpc11u37h:OM13074?tab=Buy\_Parametric\_Tab%20-%20OM13074
- OMA100X-SHLD-EVB: An Arduino Uno R3 Interface board for the LPCXpresso board
- A1006 Socket Board (OMA1006TL/UK-SKT): A 4x2 socket board with A1006TL or A1006UK that fits onto A100x Shield board ZIF connector or two row headers