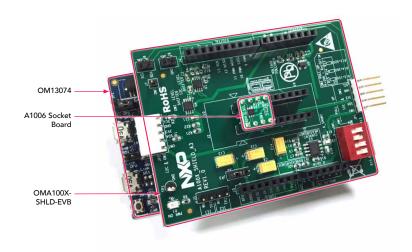

#### KIT-A1006-SHIELD – DEMO AND DEVELOPMENT KIT HARDWARE

KIT-A1006-Shield is an A1006 kit set that is used to evaluate the functionality of A1006. Sample host library is included for code development. This kit can also be used to provision user's certificate into A1006 slot1.

The basic kit is composed of three boards:

- OM13074: LPCXpresso board for LPC11U37H
  - The LPCXpresso LPC11U37H board is an extended variant of the standard LPCXpresso V2 board, designed to allow evaluation of the LPC11U37HFBD64 and make it as easy as possible to get started. This board can be ordered from the link below: https://www.nxp.com/support/developer-resources/ evaluation-and-development-boards/lpcxpresso-boards/lpcxpresso-board-forlpc11u37h:OM13074?tab=Buy\_Parametric\_Tab%20-%20OM13074
- OMA100X-SHLD-EVB: An Arduino Uno R3 Interface board for the LPCXpresso board
- A1006 Socket Board (OMA1006TL/UK-SKT): A 4x2 socket board with A1006TL or A1006UK that fits onto A100x Shield board ZIF connector or two row headers