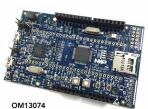

OMA100X-SHLD-EVB
Orderable part number:
OMA100X-SHLD-EVB
An Arduino Uno R3 Interface board

Orderable part number: OM13074 LPCXpresso board for LPC11U37H

The basic kit is composed of three boards:

- OM13074: LPCXpresso board for LPC11U37H
  - The LPCXpresso LPC11U37H board is an extended variant of the standard LPCXpresso V2 board, designed to allow evaluation of the LPC11U37HFBD64 and make it as easy as possible to get started. This board can be ordered from the link below: https://www.nxp.com/support/developer-resources/ evaluation-and-development-boards/lpcxpresso-boards/lpcxpresso-board-forlpc11u37h:OM13074?tab=Buy\_Parametric\_Tab%20-%20OM13074
- OMA100X-SHLD-EVB: An Arduino Uno R3 Interface board for the LPCXpresso board
- A1006 Socket Board (OMA1006TL/UK-SKT): A 4x2 socket board with A1006TL or A1006UK that fits onto A100x Shield board ZIF connector or two row headers