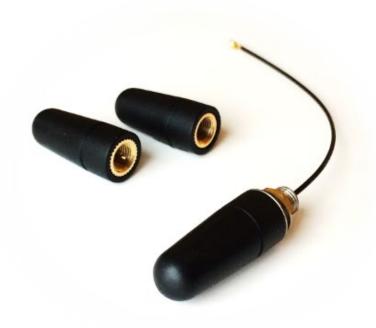

### **Product Image**

5101 Hidden Creek Ln Spicewood TX 78669 Phone: 512-371-6159 | Fax: 512-351-8858 For terms and conditions of sales, please visit: www.abracon.com

**REVISED: 10-25-21** 

ABRACON IS ISO9001-2015 CERTIFIED