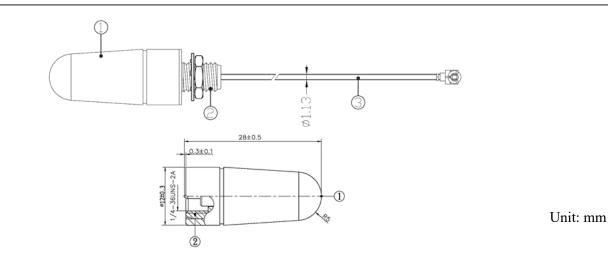

#### **Product Dimensions**

ATTENTION: Abracon LLC's products are COTS – Commercial-Off-The-Shelf products; suitable for Commercial, Industrial and, where designated, Automotive Applications. Abracon's products are not specifically designed for Military, Aviation, Aerospace, Life-dependent Medical applications or any application requiring high reliability where component failure could result in loss of life and/or property. For applications requiring high reliability and/or presenting an extreme operating environment, written consent and authorization from Abracon LLC is required. Please contact Abracon LLC for more information.