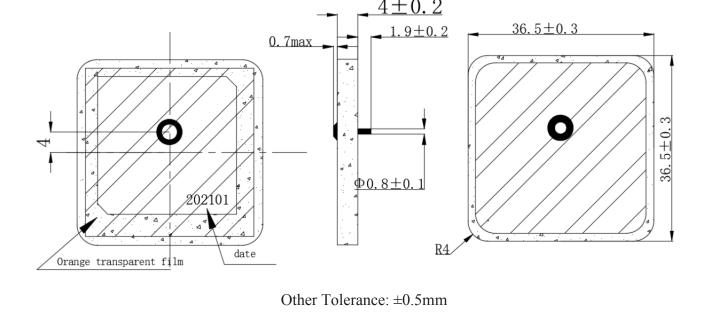

#### **RoHS/RoHS II compliant**

36.0 x 36.0 x 4.0mm

0

Unit: mm

ABRACON IS

ISO9001-2015

CERTIFIED