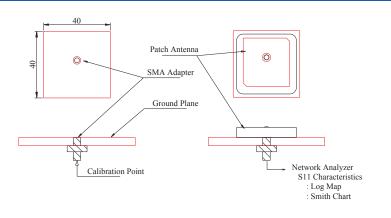

|  |  |  |  |
| Polarization Model                |      | RHCP |      |        | (Right Hand Circular<br>Polarization)                  |  |  |  |  |
| Impedance                         | 50   |      | Ω    |        |                                                        |  |  |  |  |
| Frequency Temperature Coefficient | -10  |      | 10   | ppm/°C |                                                        |  |  |  |  |

<sup>(\*)</sup> Application environment, including size of the ground plane, proximity to adjacent components, etc., will affect stated performance. Fine tuning might be required when installed on end-customer's PCB. Abracon offers Antenna Optimization Service, please contact Abracon.

### **TEST CONDITIONS & TEST SETUP:**



# **STRUCTURE AND MATERIAL**

| Description       | Material             |
|-------------------|----------------------|
| Antenna Substrate | Dielectric Ceramics  |
| Pin               | Copper and tinplated |
| Electrode         | Ag Plated            |
| Ground Plane      | Ag Plated            |
| Adhesive Type     | NITTO 5000NS         |



# APAES923R3640C16-T

#### **RoHS/RoHS II compliant**

36.0 x 36.0 x 4.0mm

0





Unit: mm



ABRACON IS

ISO9001-2015

CERTIFIED

# APAES923R3640C16-T

•

36.0 x 36.0 x 4.0mm

### **PACKAGING:**

| Package Type   Quantity     Tray   25 pcs/tray     Inner Box   250 pcs/box     Outer Box   500 pcs/box     Image: International content of the state of t | Package Type   Quantity     Tray   25 pcs/tray     Inner Box   250 pcs/box     Outer Box   500