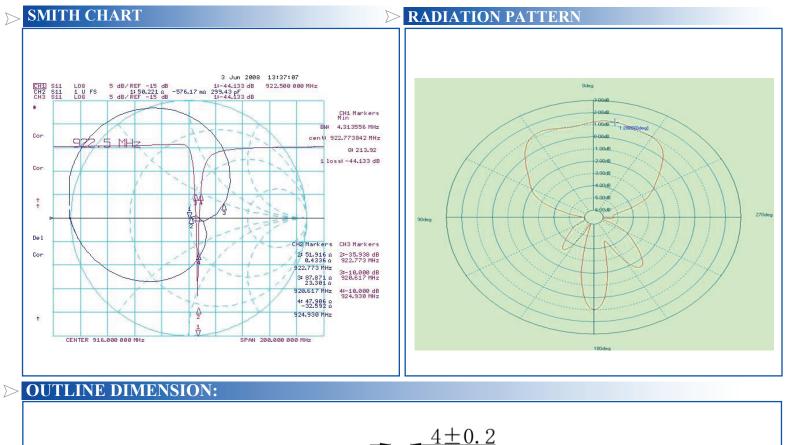

|  |  |  |  |

<sup>(\*)</sup> Application environment, including size of the ground plane, proximity to adjacent components, etc., will affect stated performance. Fine tuning might be required when installed on end-customer's PCB. Abracon offers Antenna Optimization Service, please contact Abracon.

### **TEST CONDITIONS & TEST SETUP:**



# **STRUCTURE AND MATERIAL**

| Description       | Material             |
|-------------------|----------------------|
| Antenna Substrate | Dielectric Ceramics  |
| Pin               | Copper and tinplated |
| Electrode         | Ag Plated            |
| Ground Plane      | Ag Plated            |
| Adhesive Type     | NITTO 5000NS         |



# APAES923R3640C16-T

#### **RoHS/RoHS II compliant**

36.0 x 36.0 x 4.0mm

0





Unit: mm



ABRACON IS

ISO9001-2015

CERTIFIED

# APAES923R3640C16-T

•

36.0 x 36.0 x 4.0mm

### **PACKAGING:**

| Package Type   Quantity     Tray   25 pcs/tray     Inner Box   250 pcs/box     Outer Box   500 pcs/box     Image: International content of the state of t | Package Type   Quantity     Tray   25 pcs/tray     Inner Box   250 pcs/box     Outer Box   500 pcs/box     Image: State of the