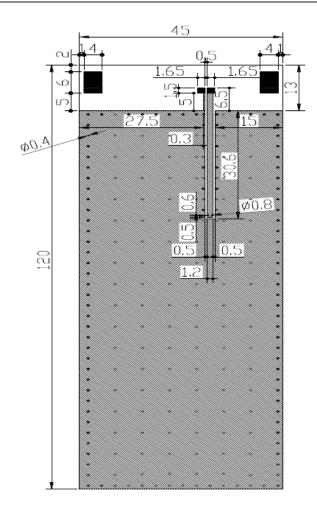

### **Evaluation Board and Dimensions**

### Unit: mm

Note: Evaluation Board dimension: 120 x 45 mm

5101 Hidden Creek Ln Spicewood TX 78669 Phone: 512-371-6159 | Fax: 512-351-8858 For terms and conditions of sales, please visit: www.abracon.com

### Note:

- 1. Desired metal/ground clearance area: 45 x 13 mm
- 2. Width of the 50  $\Omega$  line is designed in accordance with the PCB thickness and material considered
- 3. Matching network (L network) provided is in accordance with the EVB layout and matching will differ in the actual customer PCB depending on the layout