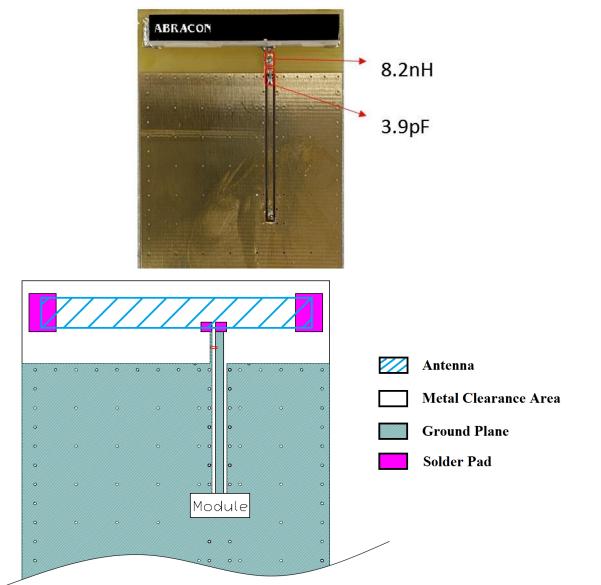

### **Matching Network on EVB**

Antenna matching network is designed using a combination of inductor and capacitor near the input terminal.

### Note:

- 1. Desired metal/ground clearance area: 45 x 13 mm
- 2. Width of the 50  $\Omega$  line is designed in accordance with the PCB thickness and material considered
- 3. Matching network (L network) provided is in accordance with the EVB layout and matching will differ in the actual customer PCB depending on the layout