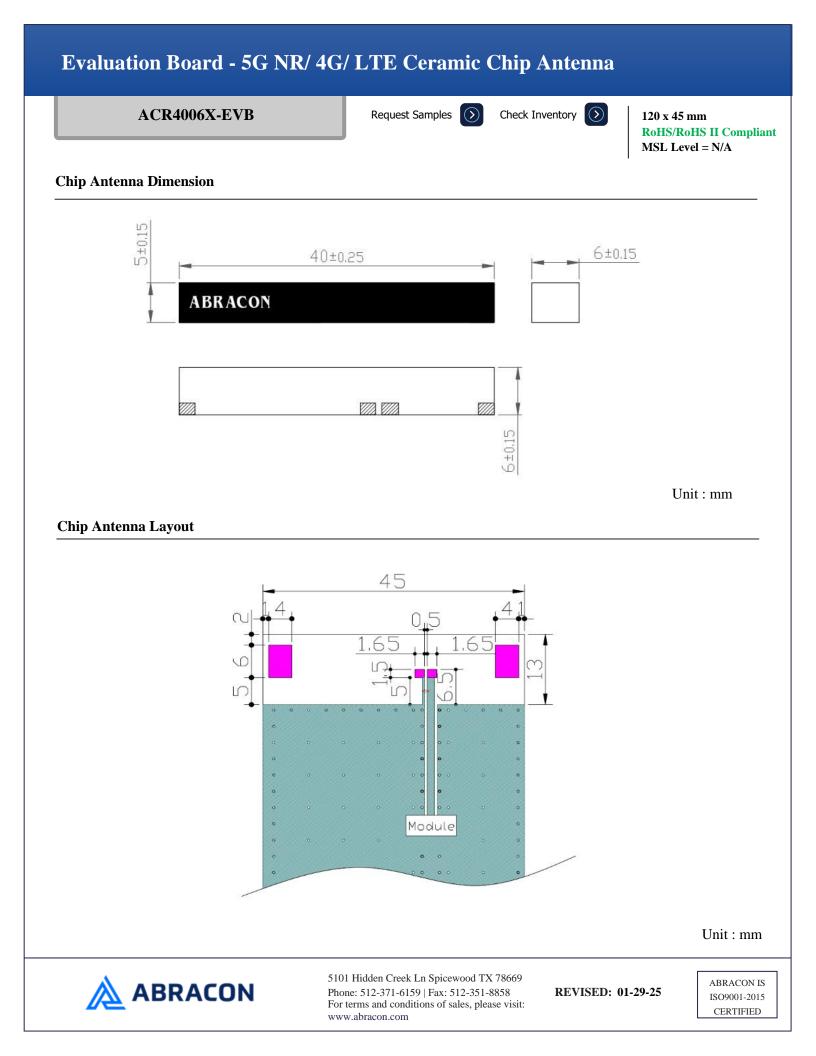

### **Evaluation Board - 5G NR/ 4G/ LTE Ceramic Chip Antenna**

ACR4006X-EVB

Request Samples 🕥

Check Inventory

120 x 45 mm RoHS/RoHS II Compliant MSL Level = N/A

### **Evaluation Board and Dimensions**

### Unit: mm

Note: Evaluation Board dimension: 120 x 45 mm

5101 Hidden Creek Ln Spicewood TX 78669 Phone: 512-371-6159 | Fax: 512-351-8858 For terms and conditions of sales, please visit: www.abracon.com

### Note:

- 1. Desired metal/ground clearance area: 45 x 13 mm
- 2. Width of the 50  $\Omega$  line is designed in accordance with the PCB thickness and material considered
- 3. Matching network (L network) provided is in accordance with the EVB layout and matching will differ in the actual customer PCB depending on the layout