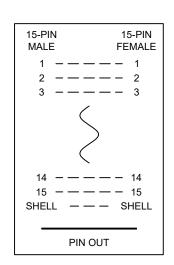

DESCRIPTION: 15P MALE / 15P FEMALE HIGH DENSITY FULLY LOADED GENDER CHANGER

SPECIFICATIONS:

**MATERIALS:** 

HOUSING: PBT, UL94 V-0

CONTACTS: **GOLD FLASH PLATED BRASS** 

SHELL: TIN PLATED STEEL

**ELECTRICAL:** 