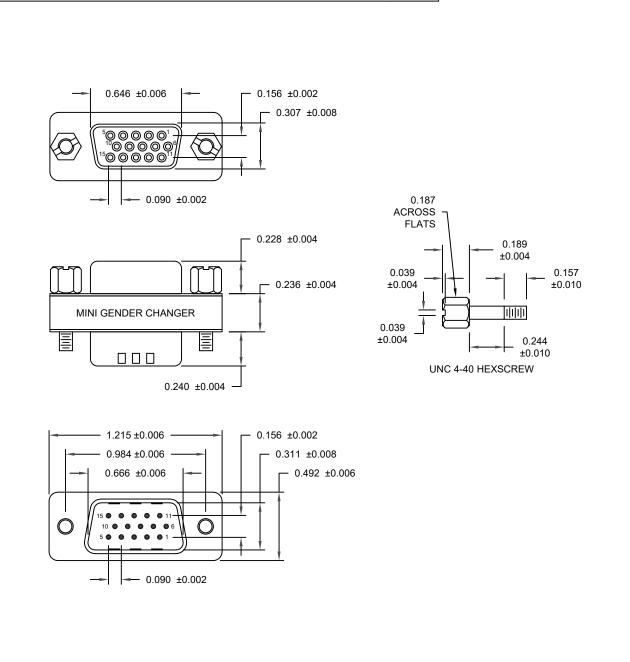

DESCRIPTION: 15P MALE / 15P FEMALE HIGH DENSITY FULLY LOADED GENDER CHANGER

SPECIFICATIONS:

**MATERIALS:** 

HOUSING: PBT, UL94 V-0

CONTACTS: **GOLD FLASH PLATED BRASS** 

SHELL: TIN PLATED STEEL

**ELECTRICAL:** 

ЗА RATED CURRENT: WORKING VOLTAGE: 250V

1000 MOhms MIN.

INSULATION RESISTANCE: CONTACT RESISTANCE: 15 mOhms MAX.

**ENVIRONMENT:** 

OPERATING TEMPERATURE: -55°C TO +105°C

ROHS COMPLIANT

THESE DRAWINGS AND SPECIFICATIONS ARE THE PROPERTY OF NorComp AND SHALL NOT APPARATUS WITHOUT WRITTEN PERMISSION.

DRAWN: C. SMITH DATE: 10/12/2007 UNITS = inch [mm]

DO NOT SCALE FROM DRAWING

GCHDLPF15M15F

REV

1

NorComp

SCALE: SHEET OF NTS 1 DWG NO.