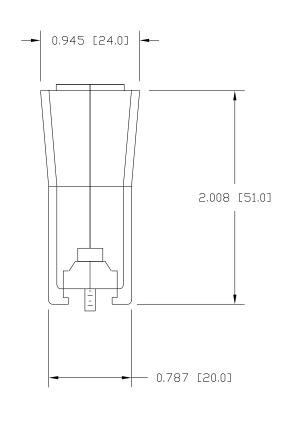

DRAWN:

J. KADEL

DATE:

08/22/2019

UNITS = inch [mm]

DO NOT SCALE FROM DRAWING

SCALE: SHEET OF REV NTS 1 1 0 0

977-037-0Y0RYY1