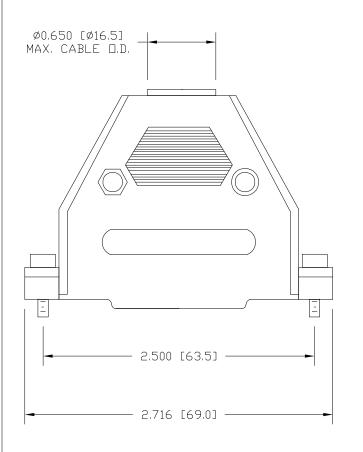

## **BACKSHELL KIT INCLUDES:**

- (2) BACKSHELL HALVES
- (2) HOUSING SCREWS
- (2) HOUSING NUTS
- (2) 4-40 MOUNTING SCREWS
- (2) SADDLE WASHERS
- (2) STRAIN RELIEF CLAMPS
- (2) STRAIN RELIEF SCREWS

DRAWN:

J. KADEL

DATE:

08/22/2019

UNITS = inch [mm]

DO NOT SCALE FROM DRAWING

SCALE: SHEET OF REV NTS 1 1 0 0

977-037-0Y0RYY1