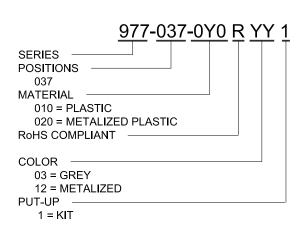

### **METALIZED PLASTIC:**

MATERIAL: ABS HIGH TEMPERATURE PLASTIC UL94HB

METALIZED PLATING: NICKEL OVER COPPER

OPERATING TEMP: -35°C TO 85°C

#### PLASTIC:

MATERIAL: ABS HIGH TEMPERATURE PLASTIC UL94HB

OPERATING TEMP: -35°C TO 85°C

## ROHS COMPLIANT

THESE DRAWINGS AND SPECIFICATIONS ARE THE PROPERTY OF NorComp AND SHALL NOT BE REPRODUCED, COPIED OR USED AS THE BASIS FOR THE MANUFACTURE OR SALE OF APPARATUS WITHOUT WRITTEN PERMISSION.

DRAWN:

J. KADEL

DATE:

08/22/2019

UNITS = inch [mm]

DO NOT SCALE FROM DRAWING

SCALE: SHEET OF REV NTS 1 1 0 0

977-037-0Y0RYY1

# NorComp:

977-037-010R031 977-037-020R121