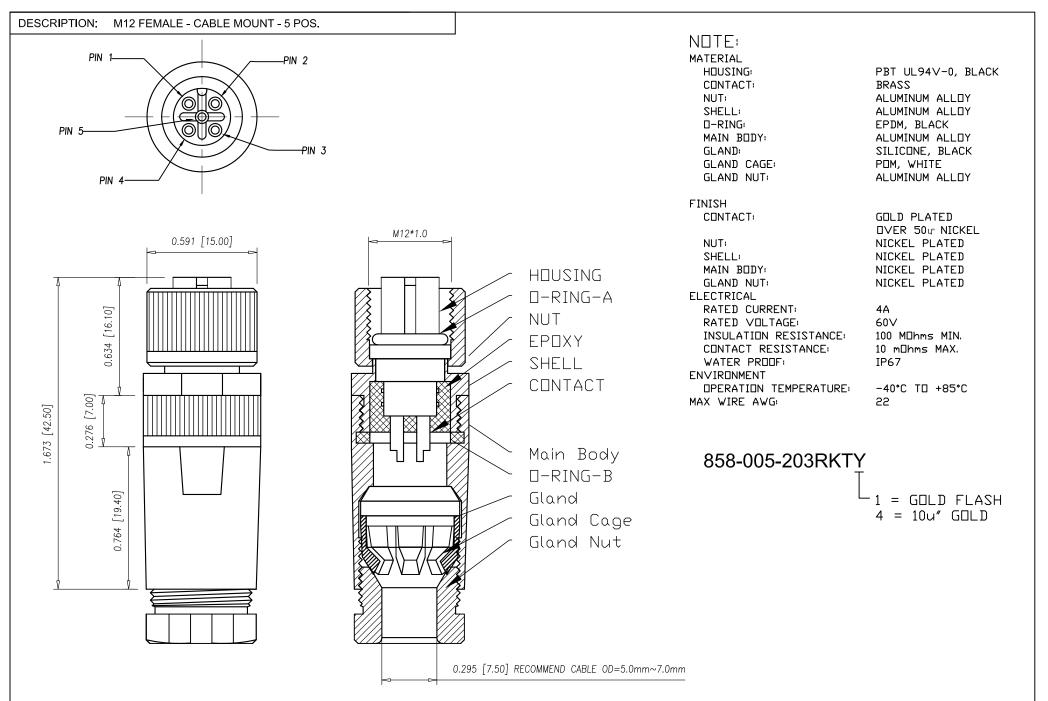

ROHS COMPLIANT

UNITS = INCHES [MM]

DO NOT SCALE FROM DRAWING

THESE DRAWINGS AND SPECIFICATIONS ARE THE PROPERTY OF NOrComp AND SHALL NOT BE REPRODUCED, COPIED OR USED AS THE MANUFACTURE OR SALE OF APPARATUS WITHOUT WRITTEN PERMISSION.

| DRAWN:    | DATE:    |
|-----------|----------|
| M. SIGMON | 03-07-16 |
|           |          |

NorComp

| CALE:   | SHEET           | OF |   | REV |
|---------|-----------------|----|---|-----|
| NTS     | 1               |    | 1 | 3   |
| DWG NO. | 858-005-203RKTY |    |   |     |

## NorComp:

858-005-203RKT1 858-005-203RKT4