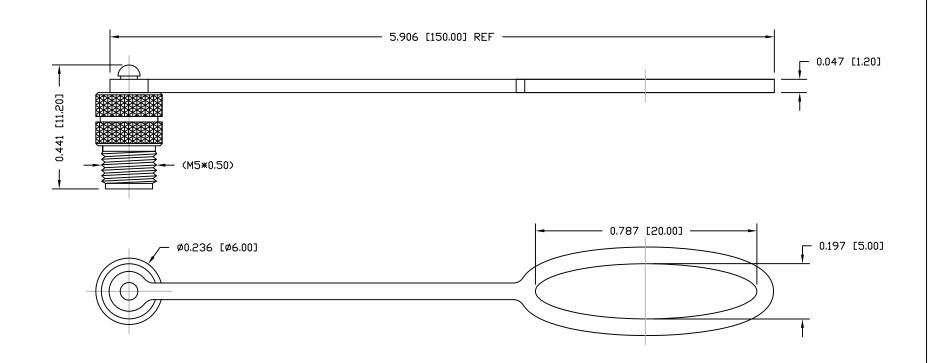

M5 FEMALE - FEMALE DUST COVER

NTE:

MATERIAL

CHAIN: PVC, BLACK

NUT: BRASS

FINISH

## ROHS COMPLIANT

DO NOT SCALE FROM DRAWING

NUT:

BLACK NICKEL

DESCRIPTION:

THESE DRAWINGS AND SPECIFICATIONS ARE THE PROPERTY OF NOTComp AND SHALL NOT BE REPRODUCED, COPIED OR USED AS THE BASIS FOR THE MANUFACTURE OR SALE OF APPARATUS WITHOUT WRITTEN PERMISSION.

| C. SMITH | 12-05-14       |
|----------|----------------|
| C. SMITH | DATE: 12-05-14 |

NorComp

| SCALE:<br>NTS | SHEET OF 1 1 | REV<br>2 |  |
|---------------|--------------|----------|--|
| DWG NO.       | 850203M-DC   |          |  |