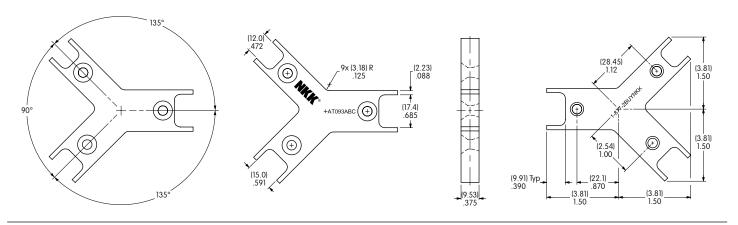

# New Products

## AT093ABC Cap Removal Tool

### AT093ABC Cap Removal Tool for 12mm, 15mm and 17.4mm Caps

Material: Aluminum

Series: JB, KP, UB2 (PC mount)

The new three-in-one cap removal tool replaces AT093A, AT093B and AT093C tools in Switch Guide Accessories. It is extremely useful for extricating switch caps on boards with space limitations.

Its innovative design and exceptionally light weight facilitates the ease of removing caps in a snap, as well as claiming the benefits of three tools incorporated into one convenient device.



#### **Typical Tool Dimensions**



#### **Availability**

ATO93ABC Cap Removal Tool is available immediately.



www.nkkswitches.com 1.877.2BUYNKK (228.9655) 7850 East Gelding Drive • Scottsdale, AZ 85260 Telephone 480.991.0942 • Fax 480.998.1435

Engineering Department 7/8/10

#### **Mouser Electronics**

**Authorized Distributor** 

Click to View Pricing, Inventory, Delivery & Lifecycle Information:

NKK Switches: