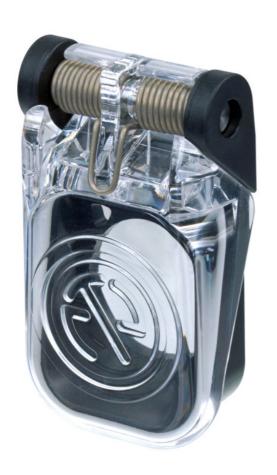

## **SCCD-W**

The spring-loaded cover SCCD-W shuts automatically after unplugging the cable connector and seals the chassis connectors against dust and water to IP65. The transparent cover allows you to see the protected chassis connector all the time.

Suitable for:

XLR D Series female

XLR D Series male

1/4" Jacks D Series

speakON NL2M\* and NL4M\*

powerCON 20 A Series NAC3MPA\* and

NAC3MPB\*

powerCON TRUE1 NAC3MPX

opticalCON Chassis Connectors

**USB NAUSB-W\*** 

**HDMI NAHDMI-W\*** 

**D-SUB NADB\*** 

Firewire NA1394-6-W\*

etherCON D Series

etherCON CAT6 Chassis Connectors

etherCON CAT6<sub>A</sub> Chassis Connectors

**BNC D Series** 

Phono (RCA) Chassis Connectors