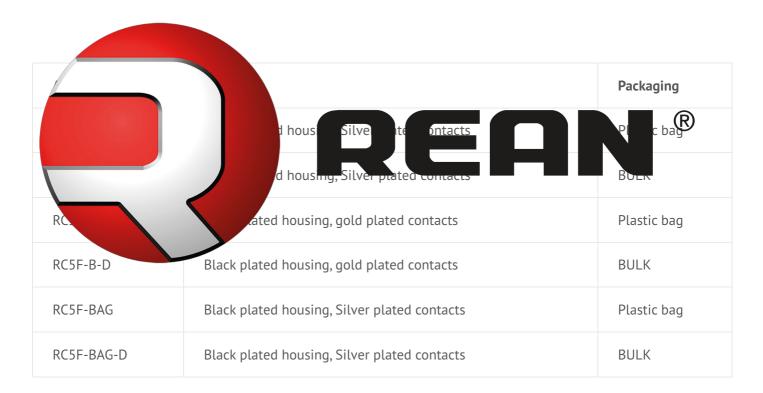

## **Article Variations**

## Neutrik:

RC5F RC5F-B RC5F-BAG RC5F-BAG-D RC5F-B-D RC5F-D