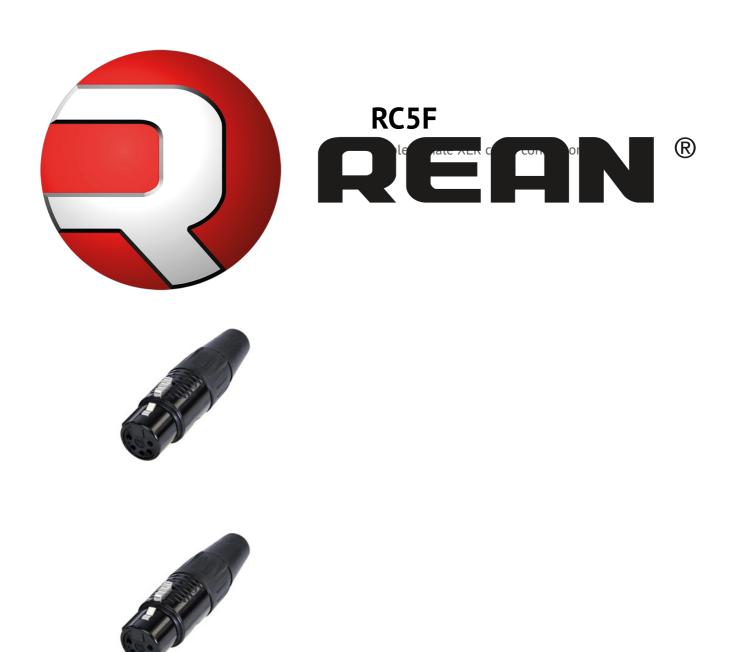

## **Technical Information**

| Product         |        |
|-----------------|--------|
| Title           | RC5F   |
| Connection Type | XLR    |
| Gender          | female |

| Electrical            |          |
|-----------------------|----------|
| Contact Resistance    | ≤ 5 mΩ   |
| Insulation Resistance | > 1.5 GΩ |