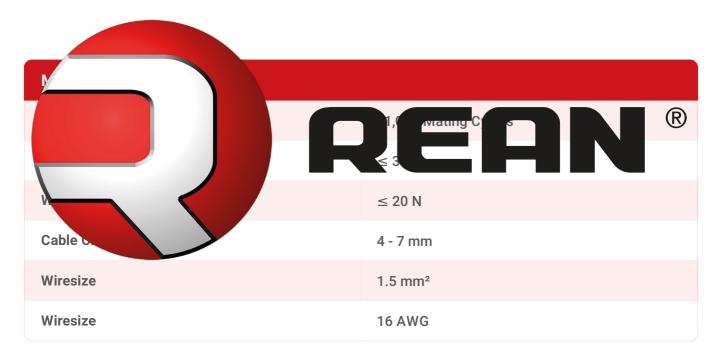

## **Technical Information**

| Product         |        |
|-----------------|--------|
| Title           | RC5F   |
| Connection Type | XLR    |
| Gender          | female |

| Electrical            |          |
|-----------------------|----------|
| Contact Resistance    | ≤ 5 mΩ   |
| Insulation Resistance | > 1.5 GΩ |

| Material       |                |
|----------------|----------------|
| Plastic Body   | PA6+30%GF      |
| Jack           | Brass          |
| Ground Contact | Steel          |
| Rubber Ring    | Rubber         |
| Button         | Zinc           |
| Housing        | Zinc           |
| Chuck          | POM            |
| Bushing        | PA6+30%GF      |
| Push Ring      | POM            |
| Boot           | PVC            |
| Jack           | Sliver Plating |
| Ground Contact | Tin and Cer    |
| Button         | Nickel Plating |
| Housing        | Nickel Plating |