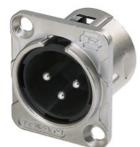

**RC3MDL** 3 pole male XLR receptacle with solder lugs

## **Article Variations**

| Article Name | Details                                    | Packaging |
|--------------|--------------------------------------------|-----------|
| RC3MDL       | Nickel plated housing, tin plated contacts |           |
| RC3MDL-B     | Black plated housing, gold plated contacts |           |

## **Technical Information**

| Product         |        |  |
|-----------------|--------|--|
| Title           | RC3MDL |  |
| Connection Type | XLR    |  |
| Gender          | male   |  |

| Electrical            |       |
|-----------------------|-------|
| Insulation Resistance | >1 GΩ |
| Contact Resistance    | ≤5 mΩ |
| Rated Current         | ≤10 A |