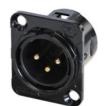

## **Article Variations**

| Article Name | Details                                    | Packaging |
|--------------|--------------------------------------------|-----------|
| RC3MDL       | Nickel plated housing, tin plated contacts |           |
| RC3MDL-B     | Black plated housing, gold plated contacts |           |