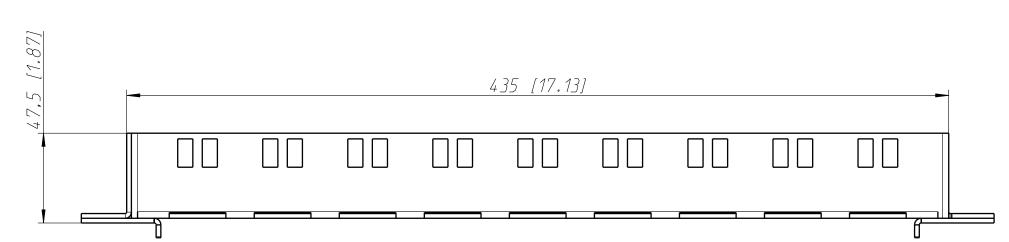

## NZPF3RU - PANEL FRAME

(basic unit without frame plates and connectors; frame plates have to be ordered separately, please check example below)

| llgemeintoleranzen<br>SO 2768-m | Werkstoff | Massstab:     |             | Datum      | Name      |
|---------------------------------|-----------|---------------|-------------|------------|-----------|
|                                 |           |               | Gezeichnet  | 06.03.2009 | Bartel    |
| eichnung urheberrechtlich       | -         | 1:2           | Freigegeben |            |           |
| eschuetzt (DIN 34) (C)          | -         | ( <i>A2</i> ) | Geaendert   | 03.09.10   | Κοεh      |
| Renennung                       |           |               | AendNr.     |            | AendIndex |
| Panelsolutions                  |           |               | _           |            | -         |
| D-Shape Z-                      | 2DH       | Ersatz fuer:  |             | Blatt 1    |           |
| и-знаре 2-                      | -ranel    | JKU           |             |            | voπ 1 Bl. |
|                                 |           |               | Zoicho No   |            |           |