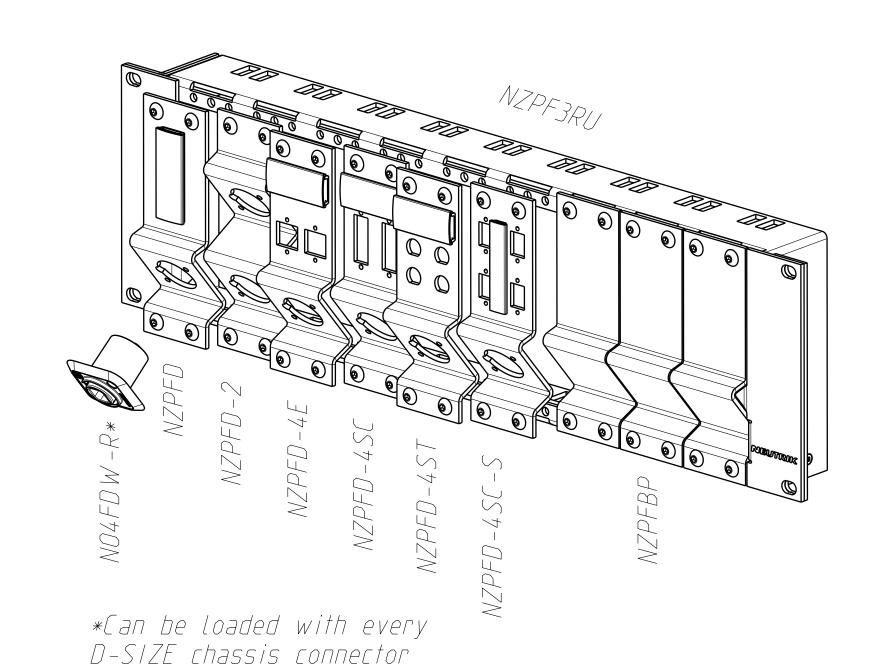

## NZPF3RU - PANEL FRAME

(basic unit without frame plates and connectors; frame plates have to be ordered separately, please check example below)

| llgemeintoleranzen<br>SO 2768-m | Werkstoff | Massstab:     |             | Datum      | Name      |
|---------------------------------|-----------|---------------|-------------|------------|-----------|
|                                 |           |               | Gezeichnet  | 06.03.2009 | Bartel    |
| eichnung urheberrechtlich       | -         | 1:2           | Freigegeben |            |           |
| eschuetzt (DIN 34) (C)          | -         | ( <i>A2</i> ) | Geaendert   | 03.09.10   | Κοεh      |
| Renennung                       |           |               | AendNr.     |            | AendIndex |
| Panelsolutions                  |           |               | _           |            | -         |
| D-Shape Z-                      | 2DH       | Ersatz fuer:  |             | Blatt 1    |           |
| и-знаре 2-                      | -ranel    | JKU           |             |            | voπ 1 Bl. |
|                                 |           |               | Zoicho No   |            |           |