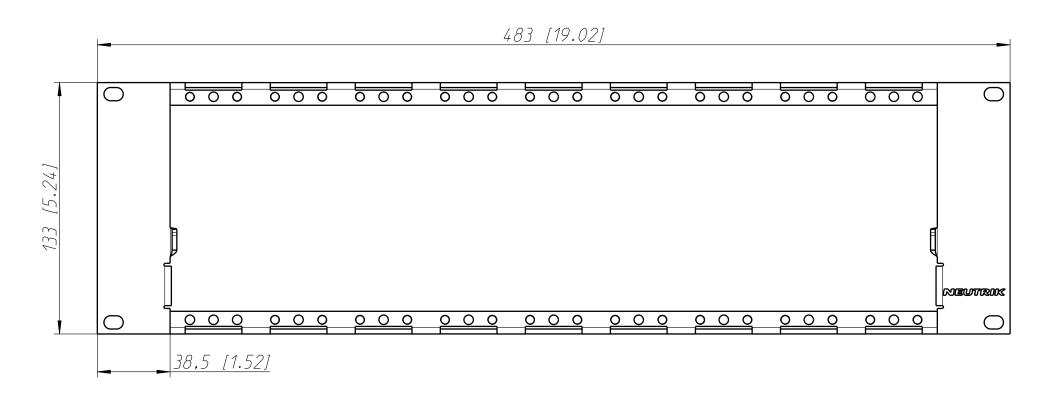

## NZPF3RU - PANEL FRAME

(basic unit without frame plates and connectors; frame plates have to be ordered separately, please check example below)

| llgemeintoleranzen<br>SO 2768-m | Werkstoff | Massstab:     |             | Datum      | Name      |
|---------------------------------|-----------|---------------|-------------|------------|-----------|
|                                 |           |               | Gezeichnet  | 06.03.2009 | Bartel    |
| eichnung urheberrechtlich       | -         | 1:2           | Freigegeben |            |           |
| eschuetzt (DIN 34) (C)          | -         | ( <i>A2</i> ) | Geaendert   | 03.09.10   | Κοεh      |
| Renennung                       |           |               | AendNr.     |            | AendIndex |
| Panelsolutions                  |           |               | _           |            | -         |
| D-Shape Z-                      | 2DH       | Ersatz fuer:  |             | Blatt 1    |           |
| и-знаре 2-                      | -ranel    | JKU           |             |            | voπ 1 Bl. |
|                                 |           |               | Zoicho No   |            |           |