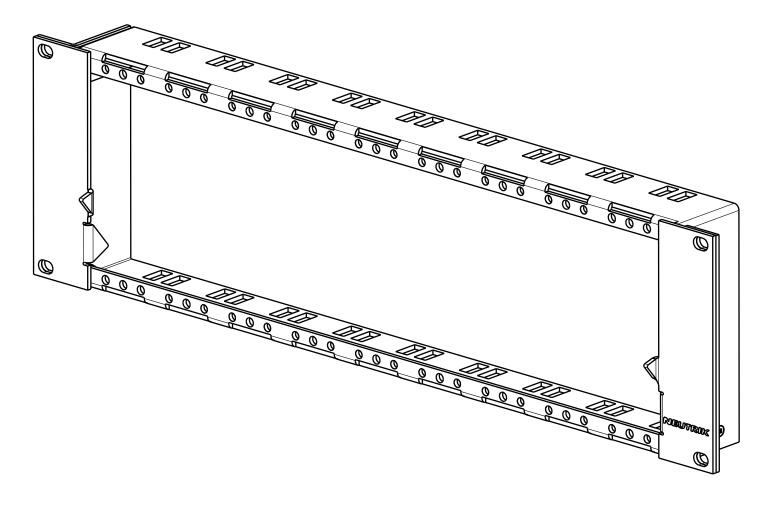

## NZPF3RU - PANEL FRAME

(basic unit without frame plates and connectors; frame plates have to be ordered separately, please check example below)

| llgemeintoleranzen<br>SO 2768-m | Werkstoff | Massstab:     |             | Datum      | Name      |
|---------------------------------|-----------|---------------|-------------|------------|-----------|
|                                 |           |               | Gezeichnet  | 06.03.2009 | Bartel    |
| eichnung urheberrechtlich       | -         | 1:2           | Freigegeben |            |           |
| eschuetzt (DIN 34) (C)          | -         | ( <i>A2</i> ) | Geaendert   | 03.09.10   | Κοεh      |
| Renennung                       |           |               | AendNr.     |            | AendIndex |
| Panelsolutions                  |           |               | _           |            | -         |
| D-Shape Z-                      | 2DH       | Ersatz fuer:  |             | Blatt 1    |           |
| и-знаре 2-                      | -ranel    | JKU           |             |            | voπ 1 Bl. |
|                                 |           |               | Zoicho No   |            |           |