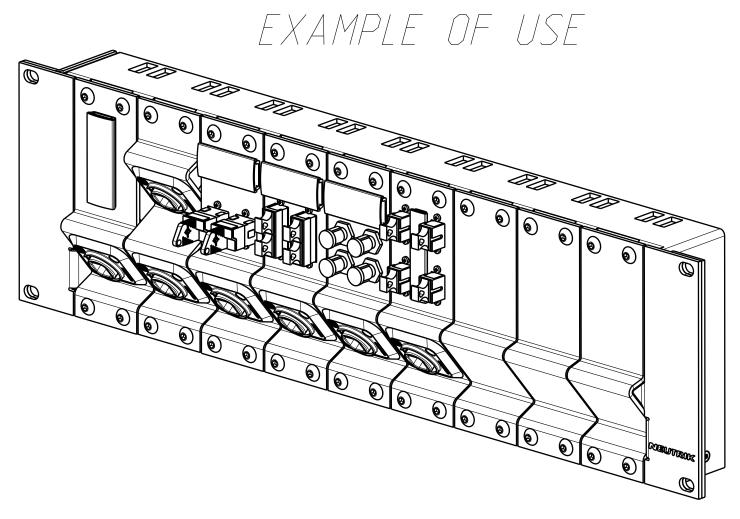

## NZPF3RU - PANEL FRAME

(basic unit without frame plates and connectors; frame plates have to be ordered separately, please check example below)

| llgemeintoleranzen<br>SO 2768-m | Werkstoff | Massstab:     |             | Datum      | Name      |
|---------------------------------|-----------|---------------|-------------|------------|-----------|
|                                 |           |               | Gezeichnet  | 06.03.2009 | Bartel    |
| eichnung urheberrechtlich       | -         | 1:2           | Freigegeben |            |           |
| eschuetzt (DIN 34) (C)          | -         | ( <i>A2</i> ) | Geaendert   | 03.09.10   | Κοεh      |
| Renennung                       |           |               | AendNr.     |            | AendIndex |
| Panelsolutions                  |           |               | _           |            | -         |
| D-Shape Z-                      | 2DH       | Ersatz fuer:  |             | Blatt 1    |           |
| и-знаре 2-                      | -ranel    | JKU           |             |            | voπ 1 Bl. |
|                                 |           |               | Zoicho No   |            |           |