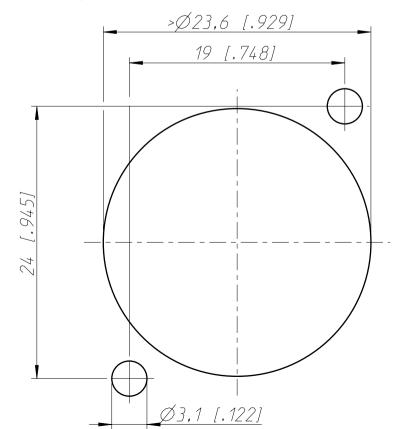

Frontplattenausschnitt (Rückseite) panel cut out (rear side)

| Refer to protection notice ISO 16016. | Scale    |                  | Date      | Name        |
|---------------------------------------|----------|------------------|-----------|-------------|
|                                       | 3:1 (A3) | Drawn            | 07.06.90  | Illenberger |
| Name – NC6FD-L-1                      |          | Modified         | 19.01.16  | Dobler      |
|                                       |          | Change-No.       | Sheet-No. | Index       |
|                                       |          | -                | 1 / 1     | В           |
|                                       |          | Replacement for: |           |             |