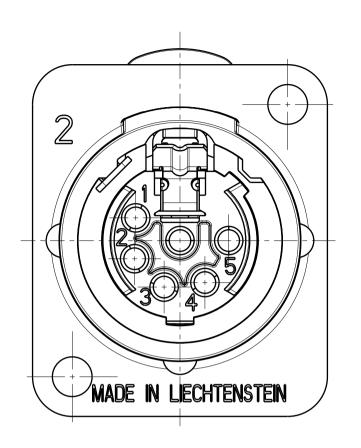

Frontplattenausschnitt (Rückseite) panel cut out (rear side)

| Refer to protection notice ISO 16016. | Scale    |                  | Date      | Name        |
|---------------------------------------|----------|------------------|-----------|-------------|
|                                       | 3:1 (A3) | Drawn            | 07.06.90  | Illenberger |
| Name – NC6FD-L-1                      |          | Modified         | 19.01.16  | Dobler      |
|                                       |          | Change-No.       | Sheet-No. | Index       |
|                                       |          | -                | 1 / 1     | В           |
|                                       |          | Replacement for: |           |             |