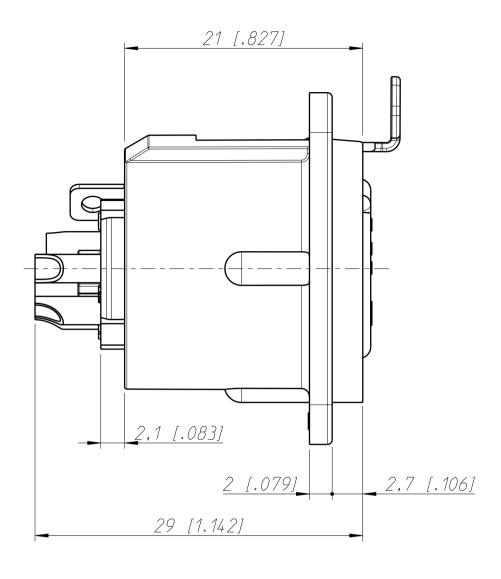

Frontplattenausschnitt (Rückseite) panel cut out (rear side)

| Refer to protection notice ISO 16016. | Scale    |                  | Date      | Name        |
|---------------------------------------|----------|------------------|-----------|-------------|
|                                       | 3:1 (A3) | Drawn            | 07.06.90  | Illenberger |
| Name – NC6FD-L-1                      |          | Modified         | 19.01.16  | Dobler      |
|                                       |          | Change-No.       | Sheet-No. | Index       |
|                                       |          | -                | 1 / 1     | В           |
|                                       |          | Replacement for: |           |             |