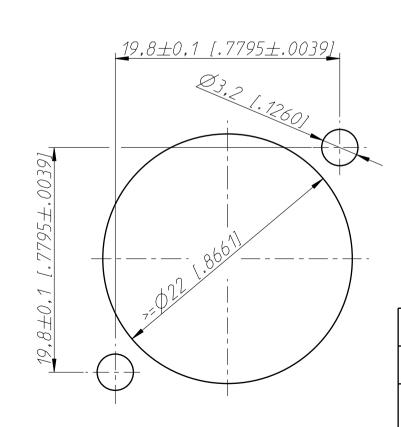

Print Bohrplan (Bestueckungsseite) Pcb-Layout (component side)

Frontplattenausschnitt (Rückseite) Panel cut ou (rear side)

min. Einbauabstand min assembling distance

| Allgemeintoleranzen                                   | Werkstoff | Massstab:     |                                    | Datum    | Name       |
|-------------------------------------------------------|-----------|---------------|------------------------------------|----------|------------|
| ISŌ 2768-m                                            |           |               | Gezeichnet                         | 16.01.12 | Karl inger |
| Zeichnung urheberrechtlich<br>geschuetzt (DIN 34) (C) | -         | 3:1           | Freigegeben                        | -        | -          |
|                                                       | -         | ( <i>A3</i> ) | Geaendert                          | -        | -          |
| Вепеппипд                                             |           |               | AendNr.                            |          | AendIndex  |
| NC 5MA V                                              |           |               | -                                  |          | -          |
| NC 5MA V                                              |           |               | Ersatz fuer: 3102ST1861<br>von 2 E |          | Blatt 1    |
|                                                       |           |               |                                    |          | voп 2 Bl.  |
| DOEDDER ARE EL OLOV SCHAMI                            |           |               | Zeichn. Nr.                        |          |            |
| REUTRIK AG FL-9494 SCHAAN CT_NC5MAV                   |           |               |                                    |          | / I/       |