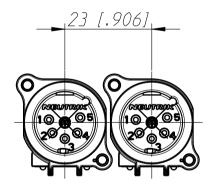

Print Bohrplan (Bestueckungsseite) Pcb-Layout (component side)

Frontplattenausschnitt (Rückseite) Panel cut ou (rear side)

min. Einbauabstand min assembling distance

| Allgemeintoleranzen                                   | Werkstoff | Massstab:     |                                    | Datum    | Name       |
|-------------------------------------------------------|-----------|---------------|------------------------------------|----------|------------|
| ISŌ 2768-m                                            |           |               | Gezeichnet                         | 16.01.12 | Karl inger |
| Zeichnung urheberrechtlich<br>geschuetzt (DIN 34) (C) | -         | 3:1           | Freigegeben                        | -        | -          |
|                                                       | -         | ( <i>A3</i> ) | Geaendert                          | -        | -          |
| Вепеппипд                                             |           |               | AendNr.                            |          | AendIndex  |
| NC 5MA V                                              |           |               | -                                  |          | -          |
| NC 5MA V                                              |           |               | Ersatz fuer: 3102ST1861<br>von 2 E |          | Blatt 1    |
|                                                       |           |               |                                    |          | voп 2 Bl.  |
| DOEDDER ARE EL OLOV SCHAMI                            |           |               | Zeichn. Nr.                        |          |            |
| REUTRIK AG FL-9494 SCHAAN CT_NC5MAV                   |           |               |                                    |          | / I/       |