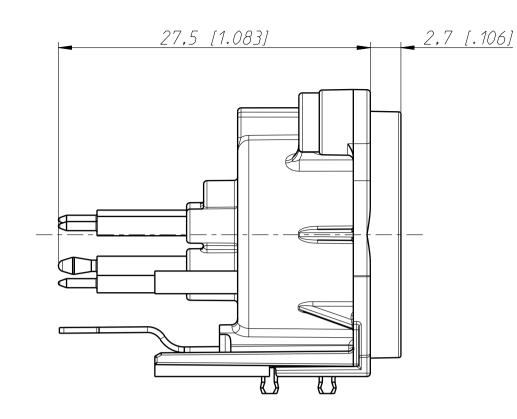

Print Bohrplan (Bestueckungsseite) Pcb-Layout (component side)

Frontplattenausschnitt (Rückseite) Panel cut ou (rear side)

min. Einbauabstand min assembling distance

| Allgemeintoleranzen                                   | Werkstoff | Massstab:     |                                    | Datum    | Name       |
|-------------------------------------------------------|-----------|---------------|------------------------------------|----------|------------|
| ISŌ 2768-m                                            |           |               | Gezeichnet                         | 16.01.12 | Karl inger |
| Zeichnung urheberrechtlich<br>geschuetzt (DIN 34) (C) | -         | 3:1           | Freigegeben                        | -        | -          |
|                                                       | -         | ( <i>A3</i> ) | Geaendert                          | -        | -          |
| Вепеппипд                                             |           |               | AendNr.                            |          | AendIndex  |
| NC 5MA V                                              |           |               | -                                  |          | -          |
| NC 5MA V                                              |           |               | Ersatz fuer: 3102ST1861<br>von 2 E |          | Blatt 1    |
|                                                       |           |               |                                    |          | voп 2 Bl.  |
| DOEDDER ARE EL OLOV SCHAMI                            |           |               | Zeichn. Nr.                        |          |            |
| REUTRIK AG FL-9494 SCHAAN CT_NC5MAV                   |           |               |                                    |          | / I/       |