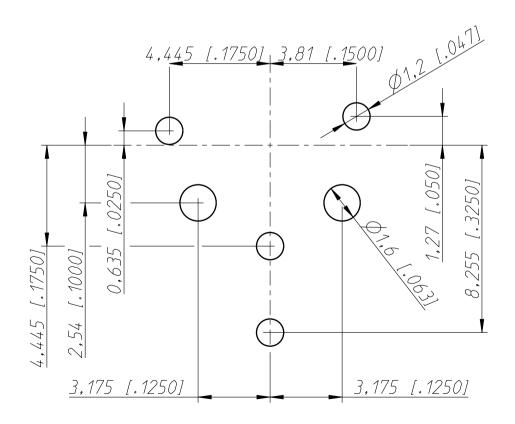

Print Bohrplan (Bestueckungsseite) Pcb-Layout (component side)

Frontplattenausschnitt (Rückseite) Panel cut ou (rear side)

min. Einbauabstand min assembling distance

| Allgemeintoleranzen                                   | Werkstoff | Massstab:     |                                    | Datum    | Name       |
|-------------------------------------------------------|-----------|---------------|------------------------------------|----------|------------|
| ISŌ 2768-m                                            |           |               | Gezeichnet                         | 16.01.12 | Karl inger |
| Zeichnung urheberrechtlich<br>geschuetzt (DIN 34) (C) | -         | 3:1           | Freigegeben                        | -        | -          |
|                                                       | -         | ( <i>A3</i> ) | Geaendert                          | -        | -          |
| Вепеппипд                                             |           |               | AendNr.                            |          | AendIndex  |
| NC 5MA V                                              |           |               | -                                  |          | -          |
| NC 5MA V                                              |           |               | Ersatz fuer: 3102ST1861<br>von 2 E |          | Blatt 1    |
|                                                       |           |               |                                    |          | voп 2 Bl.  |
| DOEDDER ARE EL OLOV SCHAMI                            |           |               | Zeichn. Nr.                        |          |            |
| REUTRIK AG FL-9494 SCHAAN CT_NC5MAV                   |           |               |                                    |          | / I/       |