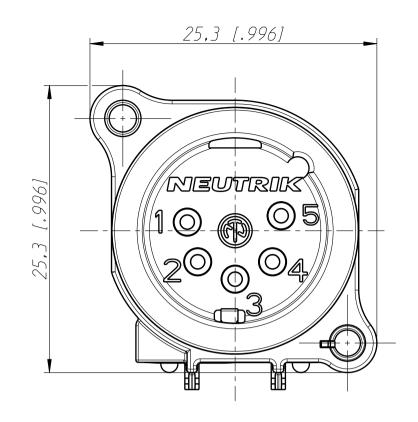

Print Bohrplan (Bestueckungsseite) Pcb-Layout (component side)

Frontplattenausschnitt (Rückseite) Panel cut ou (rear side)

min. Einbauabstand min assembling distance

| Allgemeintoleranzen                                   | Werkstoff | Massstab:     |                                    | Datum    | Name       |
|-------------------------------------------------------|-----------|---------------|------------------------------------|----------|------------|
| ISŌ 2768-m                                            |           |               | Gezeichnet                         | 16.01.12 | Karl inger |
| Zeichnung urheberrechtlich<br>geschuetzt (DIN 34) (C) | -         | 3:1           | Freigegeben                        | -        | -          |
|                                                       | -         | ( <i>A3</i> ) | Geaendert                          | -        | -          |
| Вепеппипд                                             |           |               | AendNr.                            |          | AendIndex  |
| NC 5MA V                                              |           |               | -                                  |          | -          |
| NC 5MA V                                              |           |               | Ersatz fuer: 3102ST1861<br>von 2 E |          | Blatt 1    |
|                                                       |           |               |                                    |          | voп 2 Bl.  |
| DOEDDER ARE EL OLOV SCHAMI                            |           |               | Zeichn. Nr.                        |          |            |
| REUTRIK AG FL-9494 SCHAAN CT_NC5MAV                   |           |               |                                    |          | / I/       |