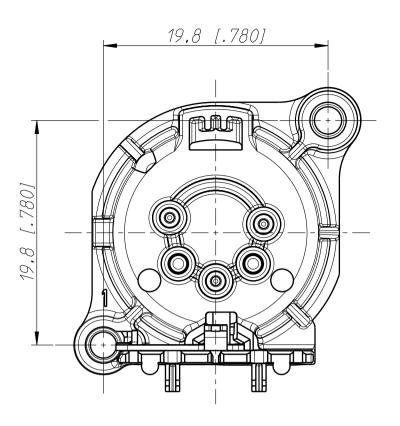

Print Bohrplan (Bestueckungsseite) Pcb-Layout (component side)

Frontplattenausschnitt (Rückseite) Panel cut ou (rear side)

min. Einbauabstand min assembling distance

| Allgemeintoleranzen                                   | Werkstoff | Massstab:     |                                    | Datum    | Name       |
|-------------------------------------------------------|-----------|---------------|------------------------------------|----------|------------|
| ISŌ 2768-m                                            |           |               | Gezeichnet                         | 16.01.12 | Karl inger |
| Zeichnung urheberrechtlich<br>geschuetzt (DIN 34) (C) | -         | 3:1           | Freigegeben                        | -        | -          |
|                                                       | -         | ( <i>A3</i> ) | Geaendert                          | -        | -          |
| Вепеппипд                                             |           |               | AendNr.                            |          | AendIndex  |
| NC 5MA V                                              |           |               | -                                  |          | -          |
| NC 5MA V                                              |           |               | Ersatz fuer: 3102ST1861<br>von 2 E |          | Blatt 1    |
|                                                       |           |               |                                    |          | voп 2 Bl.  |
| DOEDDER ARE EL OLOV SCHAMI                            |           |               | Zeichn. Nr.                        |          |            |
| REUTRIK AG FL-9494 SCHAAN CT_NC5MAV                   |           |               |                                    |          | / I/       |