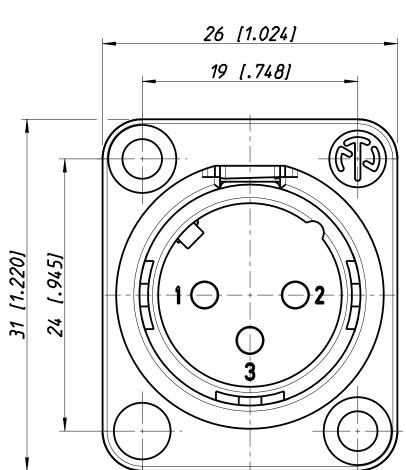

## Frontplattenausschnitt (Rückseite) Panel cut out (rear side)

| Allgemeintoleranzen        | Werksloff | Massslab: |              | Datum    | Name                 |
|----------------------------|-----------|-----------|--------------|----------|----------------------|
| ISÕ 2768-m                 |           |           | Gezeichnet   | 08.03.04 | Ender                |
| Zeichnung urheberrechtlich | KE IN_MAT | 3:1       | Freigegeben  | -        | -                    |
| geschueizi (DIN 34) (C)    | -         | (A3)      | Geaenderi    | -        | -                    |
| Benennung                  | AendNr.   |           | Aend Index   |          |                      |
| NC 3MD - S - 1 - B         |           |           | -            |          | -                    |
| NC 3MD - S - 1 - B         |           |           | Ersalz luer: |          | Blall 1<br>von 1 Bl. |
|                            |           |           | Zeichn. Nr.  |          |                      |