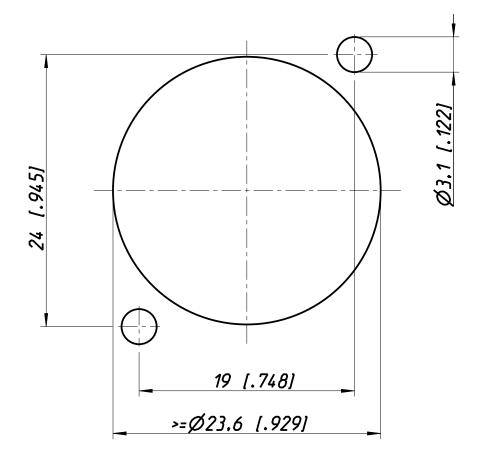

## Frontplattenausschnitt (Rückseite) Panel cut out (rear side)

| Allgemeintoleranzen        | Werksloff | Massslab: |              | Datum    | Name                 |
|----------------------------|-----------|-----------|--------------|----------|----------------------|
| ISÕ 2768-m                 |           |           | Gezeichnet   | 08.03.04 | Ender                |
| Zeichnung urheberrechtlich | KE IN_MAT | 3:1       | Freigegeben  | -        | -                    |
| geschueizi (DIN 34) (C)    | -         | (A3)      | Geaenderi    | -        | -                    |
| Benennung                  | AendNr.   |           | Aend Index   |          |                      |
| NC 3MD - S - 1 - B         |           |           | -            |          | -                    |
| NC 3MD - S - 1 - B         |           |           | Ersalz luer: |          | Blall 1<br>von 1 Bl. |
|                            |           |           | Zeichn. Nr.  |          |                      |