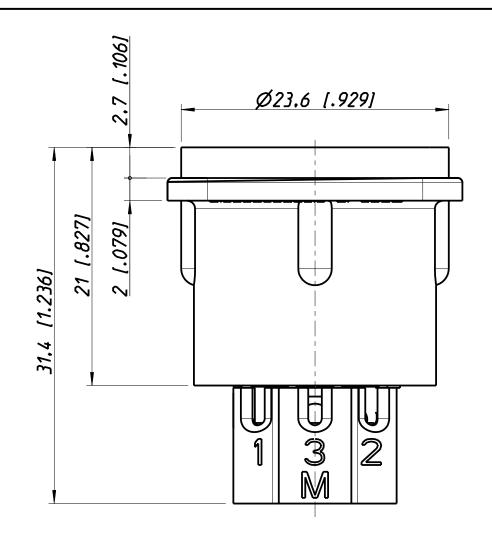

## Frontplattenausschnitt (Rückseite) Panel cut out (rear side)



| Allgemeintoleranzen        | Werksloff | Massslab: |              | Datum    | Name                 |
|----------------------------|-----------|-----------|--------------|----------|----------------------|
| ISÕ 2768-m                 |           |           | Gezeichnet   | 08.03.04 | Ender                |
| Zeichnung urheberrechtlich | KE IN_MAT | 3:1       | Freigegeben  | -        | -                    |
| geschueizi (DIN 34) (C)    | -         | (A3)      | Geaenderi    | -        | -                    |
| Benennung                  | AendNr.   |           | Aend Index   |          |                      |
| NC 3MD - S - 1 - B         |           |           | -            |          | -                    |
|