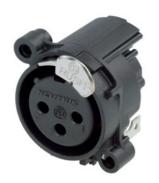

## NC3FAH2-DA

3 pole female XLR receptacle, grounding: mating connector shell to pin1 and front panel, horizontal PCB mount, asymmetric push

The `State of the Art` receptacle. Round plastic body XLR PCB mount panel connector. These have the smallest size and highest packing density (23mm between centres). With the asymmetric push an additional space saving of appr. 20 % can be achieved. New designed tulip type contacts with hard gold plating and polished contact areas. UL recognized component.

## **Features & Benefits**

- Smallest XLR receptacles, highest packing density
- Tulip type female contact
- Housing flammability UL94 V-0

- Plastic housing, steel latch lock
- Polished contact areas and hard gold plating
- For space sensitive applications 20 % space saving