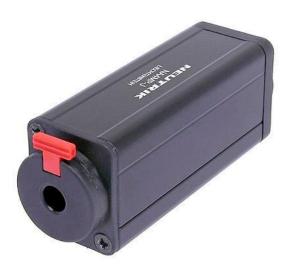

## **NA4MP-J**

speakON NL4MP - mono locking 1/4" jack (Tip, Sleeve contact)

### **Features & Benefits**

- The D shape adapters are problem solvers for various intermating problems for professional and semiprofessional applications
- Rugged aluminium extrusion housing for best reliability