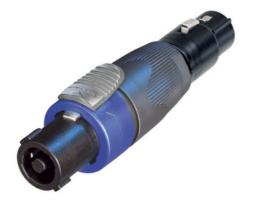

## NA4FX-F

speakON NL4FX - 3 pole XLR female

## **Features & Benefits**

- Versatile, pre-wired and ready to use adapters to reliably interlock various connector systems
- Rugged diecast shell for best reliability
- Professional look and compact space saving design, based on the X Series (XLR worldwide accepted standard)