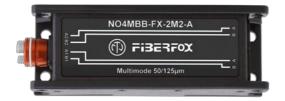

## **FIBERFOX Adaptor BOX**

The ruggedized and weatherproofed FIBERFOX Adaptor BOX split fiber channel point-to-point connection and extend cable length.

The Adaptor BOX is in following variants available.

| Code            | Description                      | Protection class |
|-----------------|----------------------------------|------------------|
| NAO2MW-FX       | 1x EBC1502MM to 1x NO2-4FDW-A MM | IP42             |
| NAO4MW-FX       | 1x EBC1504MM to 1x NO4FDW-A MM   | IP42             |
| NO4MBB2M2-FX    | 1x EBC1504MM to 2x EBC1502MM     | IP65             |
| NO4MBB-FX-2M2-A | 1x EBC1504MM to 2x NO2-4FDW-A MM | IP42             |