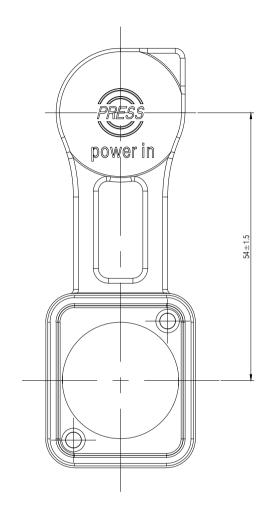

## Note:

- 1. All dimensions in mm.
- 2. Tolerances not specified is  $\pm 0.50$ mm.
- 3. Material : EPDM.
- 4. Flammability: UL94-HB
  5. Protection class: IP65 mated or closed with sealing cover
  6. Temperature range: -30°C to 80°C