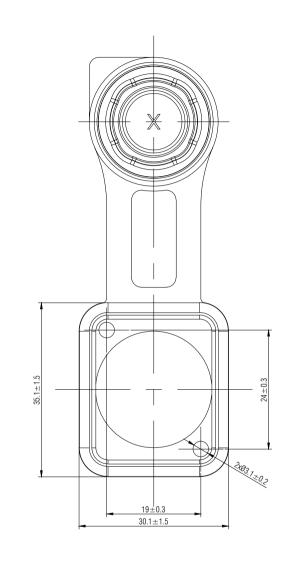

## Note:

- 1. All dimensions in mm.
- 2. Tolerances not specified is  $\pm 0.50$ mm.
- 3. Material : EPDM.
- 4. Flammability: UL94-HB
  5. Protection class: IP65 mated or closed with sealing cover
  6. Temperature range: -30°C to 80°C