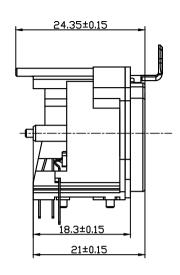

PCB-Layout (component side)
PCB hole tolerance +/-0.05:

Panel cut out (rear side):

Note: 1. All dimensions in mm.

|      |                  |      |      | THIS DOCUMENT IS THE PROPERTY OF NEUTRIK. NO PART THEREOF MAY BE REPRODUCED AND USED WITHOUT THE PRIOR WRITTEN CONSENT OF THE OWNER | Material: | Scale:      |              | Date:  | Name:      |
|------|------------------|------|------|-------------------------------------------------------------------------------------------------------------------------------------|-----------|-------------|--------------|--------|------------|
|      |                  |      |      |                                                                                                                                     |           | 2:1<br>(A3) | Designer:    | ZhangJ | 2024.04.26 |
|      |                  |      |      |                                                                                                                                     |           |             | Checked:     |        |            |
|      |                  |      |      |                                                                                                                                     |           |             | Approved:    |        |            |
|      |                  |      |      | Title:                                                                                                                              |           |             | Replaced By: |        | 1          |
|      |                  |      |      | DDE0E                                                                                                                               |           |             |              |        |            |
|      |                  |      |      | RRE8F-A-000-0                                                                                                                       |           |             | Replaces:    |        | 1 1        |
|      |                  |      |      |                                                                                                                                     |           |             |              |        |            |
|      |                  |      |      | REAN                                                                                                                                |           |             | Drawing No.: |        |            |
| Rev. | Revision Details | Date | Name |                                                                                                                                     |           |             |              |        |            |