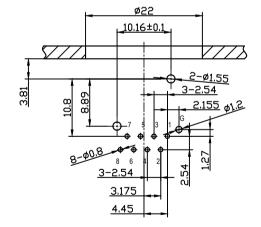

PCB-Layout (component side)
PCB hole tolerance +/-0.05:

Panel cut out (rear side):

Note: 1. All dimensions in mm.

|      |                  |      |      | THIS DOCUMENT IS THE PROPERTY OF NEUTRIK. NO PART THEREOF MAY BE REPRODUCED AND USED WITHOUT THE PRIOR WRITTEN CONSENT OF THE OWNER | Material: | Scale:      |              | Date:  | Name:      |
|------|------------------|------|------|-------------------------------------------------------------------------------------------------------------------------------------|-----------|-------------|--------------|--------|------------|
|      |                  |      |      |                                                                                                                                     |           | 2:1<br>(A3) | Designer:    | ZhangJ | 2024.04.26 |
|      |                  |      |      |                                                                                                                                     |           |             | Checked:     |        |            |
|      |                  |      |      |                                                                                                                                     |           |             | Approved:    |        |            |
|      |                  |      |      | Title:                                                                                                                              |           |             | Replaced By: |        | 1          |
|      |                  |      |      | DDE0E                                                                                                                               |           |             |              |        |            |
|      |                  |      |      | RRE8F-A-000-0                                                                                                                       |           |             | Replaces:    |        | 1 1        |
|      |                  |      |      |                                                                                                                                     |           |             |              |        |            |
|      |                  |      |      | REAN                                                                                                                                |           |             | Drawing No.: |        |            |
| Rev. | Revision Details | Date | Name |                                                                                                                                     |           |             |              |        |            |