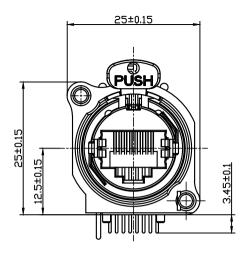

PCB-Layout (component side)
PCB hole tolerance +/-0.05:

Panel cut out (rear side):

Note: 1. All dimensions in mm.

|      |                  |      |      | THIS DOCUMENT IS THE PROPERTY OF NEUTRIK. NO PART THEREOF MAY BE REPRODUCED AND USED WITHOUT THE PRIOR WRITTEN CONSENT OF THE OWNER | Material: | Scale:      |              | Date:  | Name:      |
|------|------------------|------|------|-------------------------------------------------------------------------------------------------------------------------------------|-----------|-------------|--------------|--------|------------|
|      |                  |      |      |                                                                                                                                     |           | 2:1<br>(A3) | Designer:    | ZhangJ | 2024.04.26 |
|      |                  |      |      |                                                                                                                                     |           |             | Checked:     |        |            |
|      |                  |      |      |                                                                                                                                     |           |             | Approved:    |        |            |
|      |                  |      |      | Title:                                                                                                                              |           |             | Replaced By: |        | 1          |
|      |                  |      |      | DDE0E                                                                                                                               |           |             |              |        |            |
|      |                  |      |      | RRE8F-A-000-0                                                                                                                       |           |             | Replaces:    |        | 1 1        |
|      |                  |      |      |                                                                                                                                     |           |             |              |        |            |
|      |                  |      |      | REAN                                                                                                                                |           |             | Drawing No.: |        |            |
| Rev. | Revision Details | Date | Name |                                                                                                                                     |           |             |              |        |            |