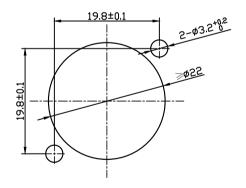

PCB-Layout (component side)
PCB hole tolerance +/-0.05:

Panel cut out (rear side):

Note: 1. All dimensions in mm.

|      |                  |      |      | THIS DOCUMENT IS THE PROPERTY OF NEUTRIK. NO PART THEREOF MAY BE REPRODUCED AND USED WITHOUT THE PRIOR WRITTEN CONSENT OF THE OWNER | Material: | Scale:      |              | Date:  | Name:      |
|------|------------------|------|------|-------------------------------------------------------------------------------------------------------------------------------------|-----------|-------------|--------------|--------|------------|
|      |                  |      |      |                                                                                                                                     |           | 2:1<br>(A3) | Designer:    | ZhangJ | 2024.04.26 |
|      |                  |      |      |                                                                                                                                     |           |             | Checked:     |        |            |
|      |                  |      |      |                                                                                                                                     |           |             | Approved:    |        |            |
|      |                  |      |      | Title:                                                                                                                              |           |             | Replaced By: |        | 1          |
|      |                  |      |      | DDE0E                                                                                                                               |           |             |              |        |            |
|      |                  |      |      | RRE8F-A-000-0                                                                                                                       |           |             | Replaces:    |        | 1 1        |
|      |                  |      |      |                                                                                                                                     |           |             |              |        |            |
|      |                  |      |      | REAN                                                                                                                                |           |             | Drawing No.: |        |            |
| Rev. | Revision Details | Date | Name |                                                                                                                                     |           |             |              |        |            |