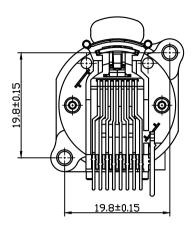

PCB-Layout (component side)
PCB hole tolerance +/-0.05:

Panel cut out (rear side):

Note: 1. All dimensions in mm.

|      |                  |      |      | THIS DOCUMENT IS THE PROPERTY OF NEUTRIK. NO PART THEREOF MAY BE REPRODUCED AND USED WITHOUT THE PRIOR WRITTEN CONSENT OF THE OWNER | Material: | Scale:      |              | Date:  | Name:      |
|------|------------------|------|------|-------------------------------------------------------------------------------------------------------------------------------------|-----------|-------------|--------------|--------|------------|
|      |                  |      |      |                                                                                                                                     |           | 2:1<br>(A3) | Designer:    | ZhangJ | 2024.04.26 |
|      |                  |      |      |                                                                                                                                     |           |             | Checked:     |        |            |
|      |                  |      |      |                                                                                                                                     |           |             | Approved:    |        |            |
|      |                  |      |      | Title:                                                                                                                              |           |             | Replaced By: |        | 1          |
|      |                  |      |      | DDE0E                                                                                                                               |           |             |              |        |            |
|      |                  |      |      | RRE8F-A-000-0                                                                                                                       |           |             | Replaces:    |        | 1 1        |
|      |                  |      |      |                                                                                                                                     |           |             |              |        |            |
|      |                  |      |      | REAN                                                                                                                                |           |             | Drawing No.: |        |            |
| Rev. | Revision Details | Date | Name |                                                                                                                                     |           |             |              |        |            |