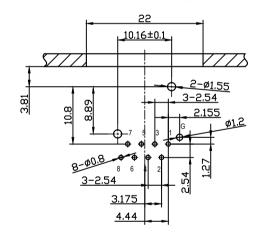

PCB-Layout (component side) PCB hole tolerance +/-0.05:

Panel cut out (rear side):

1. All dimensions in mm.

Note:

|          | ·                |      |      | THIS DOCUMENT IS THE PROPERTY OF NEUTRIK.  NO PART THEREOF MAY BE REPRODUCED AND USED WITHOUT THE PRIOR WRITTEN CONSENT OF THE OWNER | Material: | Scale:      |              | Date:  | Name:      |
|----------|------------------|------|------|--------------------------------------------------------------------------------------------------------------------------------------|-----------|-------------|--------------|--------|------------|
|          |                  |      |      |                                                                                                                                      |           | 2:1<br>(A3) | Designer:    | ZhangJ | 2024.04.26 |
|          |                  |      |      |                                                                                                                                      |           |             | Checked:     |        |            |
|          |                  |      |      |                                                                                                                                      |           |             | Approved:    |        |            |
|          |                  |      |      | RRE8F-B-001-0                                                                                                                        |           |             | Replaced By: |        | 1          |
|          |                  |      |      |                                                                                                                                      |           |             |              |        |            |
|          |                  |      |      |                                                                                                                                      |           |             | Replaces:    |        | 1          |
| $\vdash$ |                  |      |      |                                                                                                                                      |           |             |              |        |            |
|          |                  |      |      |                                                                                                                                      |           |             | Drawing No.: |        |            |
| Rev.     | Revision Details | Date | Name | REA                                                                                                                                  | -         |             |              |        |            |