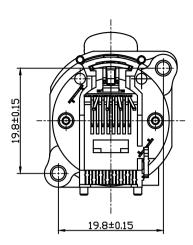

PCB-Layout (component side) PCB hole tolerance +/-0.05:

Panel cut out (rear side):

1. All dimensions in mm.

Note:

|          | ·                |      |      | THIS DOCUMENT IS THE PROPERTY OF NEUTRIK.  NO PART THEREOF MAY BE REPRODUCED AND USED WITHOUT THE PRIOR WRITTEN CONSENT OF THE OWNER | Material: | Scale:      |              | Date:  | Name:      |
|----------|------------------|------|------|--------------------------------------------------------------------------------------------------------------------------------------|-----------|-------------|--------------|--------|------------|
|          |                  |      |      |                                                                                                                                      |           | 2:1<br>(A3) | Designer:    | ZhangJ | 2024.04.26 |
|          |                  |      |      |                                                                                                                                      |           |             | Checked:     |        |            |
|          |                  |      |      |                                                                                                                                      |           |             | Approved:    |        |            |
|          |                  |      |      | RRE8F-B-001-0                                                                                                                        |           |             | Replaced By: |        | 1          |
|          |                  |      |      |                                                                                                                                      |           |             |              |        |            |
|          |                  |      |      |                                                                                                                                      |           |             | Replaces:    |        | 1          |
| $\vdash$ |                  |      |      |                                                                                                                                      |           |             |              |        |            |
|          |                  |      |      |                                                                                                                                      |           |             | Drawing No.: |        |            |
| Rev.     | Revision Details | Date | Name | REA                                                                                                                                  | -         |             |              |        |            |