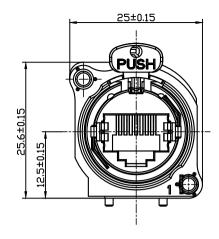

PCB-Layout (component side) PCB hole tolerance +/-0.05:

Panel cut out (rear side):

1. All dimensions in mm.

Note:

|          | ·                |      |      | THIS DOCUMENT IS THE PROPERTY OF NEUTRIK.  NO PART THEREOF MAY BE REPRODUCED AND USED WITHOUT THE PRIOR WRITTEN CONSENT OF THE OWNER | Material: | Scale:      |              | Date:  | Name:      |
|----------|------------------|------|------|--------------------------------------------------------------------------------------------------------------------------------------|-----------|-------------|--------------|--------|------------|
|          |                  |      |      |                                                                                                                                      |           | 2:1<br>(A3) | Designer:    | ZhangJ | 2024.04.26 |
|          |                  |      |      |                                                                                                                                      |           |             | Checked:     |        |            |
|          |                  |      |      |                                                                                                                                      |           |             | Approved:    |        |            |
|          |                  |      |      | RRE8F-B-001-0                                                                                                                        |           |             | Replaced By: |        | 1          |
|          |                  |      |      |                                                                                                                                      |           |             |              |        |            |
|          |                  |      |      |                                                                                                                                      |           |             | Replaces:    |        | 1          |
| $\vdash$ |                  |      |      |                                                                                                                                      |           |             |              |        |            |
|          |                  |      |      |                                                                                                                                      |           |             | Drawing No.: |        |            |
| Rev.     | Revision Details | Date | Name | REA                                                                                                                                  | -         |             |              |        |            |