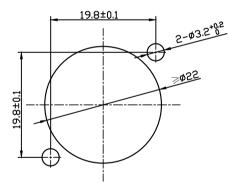

PCB-Layout (component side) PCB hole tolerance +/-0.05:

Panel cut out (rear side):

1. All dimensions in mm.

Note:

|          | ·                |      |      | THIS DOCUMENT IS THE PROPERTY OF NEUTRIK.  NO PART THEREOF MAY BE REPRODUCED AND USED WITHOUT THE PRIOR WRITTEN CONSENT OF THE OWNER | Material: | Scale:      |              | Date:  | Name:      |
|----------|------------------|------|------|--------------------------------------------------------------------------------------------------------------------------------------|-----------|-------------|--------------|--------|------------|
|          |                  |      |      |                                                                                                                                      |           | 2:1<br>(A3) | Designer:    | ZhangJ | 2024.04.26 |
|          |                  |      |      |                                                                                                                                      |           |             | Checked:     |        |            |
|          |                  |      |      |                                                                                                                                      |           |             | Approved:    |        |            |
|          |                  |      |      | RRE8F-B-001-0                                                                                                                        |           |             | Replaced By: |        | 1          |
|          |                  |      |      |                                                                                                                                      |           |             |              |        |            |
|          |                  |      |      |                                                                                                                                      |           |             | Replaces:    |        | 1          |
| $\vdash$ |                  |      |      |                                                                                                                                      |           |             |              |        |            |
|          |                  |      |      |                                                                                                                                      |           |             | Drawing No.: |        |            |
| Rev.     | Revision Details | Date | Name | REA                                                                                                                                  | -         |             |              |        |            |