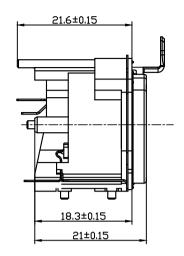

PCB-Layout (component side) PCB hole tolerance +/-0.05:

Panel cut out (rear side):

1. All dimensions in mm.

Note:

|          | ·                |      |      | THIS DOCUMENT IS THE PROPERTY OF NEUTRIK.  NO PART THEREOF MAY BE REPRODUCED AND USED WITHOUT THE PRIOR WRITTEN CONSENT OF THE OWNER | Material: | Scale:      |              | Date:  | Name:      |
|----------|------------------|------|------|--------------------------------------------------------------------------------------------------------------------------------------|-----------|-------------|--------------|--------|------------|
|          |                  |      |      |                                                                                                                                      |           | 2:1<br>(A3) | Designer:    | ZhangJ | 2024.04.26 |
|          |                  |      |      |                                                                                                                                      |           |             | Checked:     |        |            |
|          |                  |      |      |                                                                                                                                      |           |             | Approved:    |        |            |
|          |                  |      |      | RRE8F-B-001-0                                                                                                                        |           |             | Replaced By: |        | 1          |
|          |                  |      |      |                                                                                                                                      |           |             |              |        |            |
|          |                  |      |      |                                                                                                                                      |           |             | Replaces:    |        | 1          |
| $\vdash$ |                  |      |      |                                                                                                                                      |           |             |              |        |            |
|          |                  |      |      |                                                                                                                                      |           |             | Drawing No.: |        |            |
| Rev.     | Revision Details | Date | Name | REA                                                                                                                                  | -         |             |              |        |            |