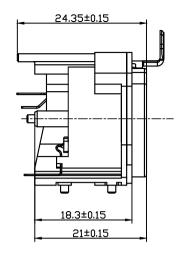

PCB-Layout (component side)
PCB hole tolerance +/-0.05:

Panel cut out (rear side):

1. All dimensions in mm.

|      |                  |      |      | THIS DOCUMENT IS THE PROPERTY OF NEUTRIK. NO PART THEREOF MAY BE REPRODUCED AND USED WITHOUT THE PRIOR WRITTEN CONSENT OF THE OWNER | Material: | Scale:      |              | Date:  | Name:      |
|------|------------------|------|------|-------------------------------------------------------------------------------------------------------------------------------------|-----------|-------------|--------------|--------|------------|
|      |                  |      |      |                                                                                                                                     |           | 2:1<br>(A3) | Designer:    | ZhangJ | 2024.04.26 |
|      |                  |      |      |                                                                                                                                     |           |             | Checked:     |        |            |
|      |                  |      |      |                                                                                                                                     |           |             | Approved:    |        |            |
|      |                  |      |      | Title:                                                                                                                              |           |             | Replaced By: |        | 1          |
|      |                  |      |      | DDC0C                                                                                                                               |           |             |              |        |            |
|      |                  |      |      | RRE8F-                                                                                                                              | Replaces: |             | 1            |        |            |
|      |                  |      |      | Drawing No.:                                                                                                                        |           |             |              |        |            |
| Rev. | Revision Details | Date | Name |                                                                                                                                     |           |             |              |        |            |