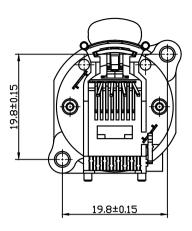

PCB-Layout (component side)
PCB hole tolerance +/-0.05:

Panel cut out (rear side):

1. All dimensions in mm.

|      |                  |      |      | THIS DOCUMENT IS THE PROPERTY OF NEUTRIK. NO PART THEREOF MAY BE REPRODUCED AND USED WITHOUT THE PRIOR WRITTEN CONSENT OF THE OWNER | Material: | Scale:      |              | Date:  | Name:      |
|------|------------------|------|------|-------------------------------------------------------------------------------------------------------------------------------------|-----------|-------------|--------------|--------|------------|
|      |                  |      |      |                                                                                                                                     |           | 2:1<br>(A3) | Designer:    | ZhangJ | 2024.04.26 |
|      |                  |      |      |                                                                                                                                     |           |             | Checked:     |        |            |
|      |                  |      |      |                                                                                                                                     |           |             | Approved:    |        |            |
|      |                  |      |      | Title:                                                                                                                              |           |             | Replaced By: |        | 1          |
|      |                  |      |      | DDC0C                                                                                                                               |           |             |              |        |            |
|      |                  |      |      | RRE8F-                                                                                                                              | Replaces: |             | 1            |        |            |
|      |                  |      |      | Drawing No.:                                                                                                                        |           |             |              |        |            |
| Rev. | Revision Details | Date | Name |                                                                                                                                     |           |             |              |        |            |