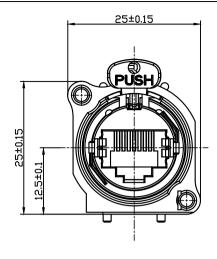

PCB-Layout (component side)
PCB hole tolerance +/-0.05:

Panel cut out (rear side):

1. All dimensions in mm.

|      |                  |      |      | THIS DOCUMENT IS THE PROPERTY OF NEUTRIK. NO PART THEREOF MAY BE REPRODUCED AND USED WITHOUT THE PRIOR WRITTEN CONSENT OF THE OWNER | Material: | Scale:      |              | Date:  | Name:      |
|------|------------------|------|------|-------------------------------------------------------------------------------------------------------------------------------------|-----------|-------------|--------------|--------|------------|
|      |                  |      |      |                                                                                                                                     |           | 2:1<br>(A3) | Designer:    | ZhangJ | 2024.04.26 |
|      |                  |      |      |                                                                                                                                     |           |             | Checked:     |        |            |
|      |                  |      |      |                                                                                                                                     |           |             | Approved:    |        |            |
|      |                  |      |      | Title:                                                                                                                              |           |             | Replaced By: |        | 1          |
|      |                  |      |      | DDC0C                                                                                                                               |           |             |              |        |            |
|      |                  |      |      | RRE8F-                                                                                                                              | Replaces: |             | 1            |        |            |
|      |                  |      |      | Drawing No.:                                                                                                                        |           |             |              |        |            |
| Rev. | Revision Details | Date | Name |                                                                                                                                     |           |             |              |        |            |