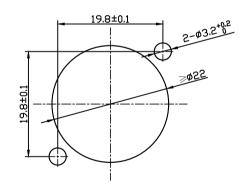

PCB-Layout (component side)
PCB hole tolerance +/-0.05:

Panel cut out (rear side):

1. All dimensions in mm.

|      |                  |      |      | THIS DOCUMENT IS THE PROPERTY OF NEUTRIK. NO PART THEREOF MAY BE REPRODUCED AND USED WITHOUT THE PRIOR WRITTEN CONSENT OF THE OWNER | Material: | Scale:      |              | Date:  | Name:      |
|------|------------------|------|------|-------------------------------------------------------------------------------------------------------------------------------------|-----------|-------------|--------------|--------|------------|
|      |                  |      |      |                                                                                                                                     |           | 2:1<br>(A3) | Designer:    | ZhangJ | 2024.04.26 |
|      |                  |      |      |                                                                                                                                     |           |             | Checked:     |        |            |
|      |                  |      |      |                                                                                                                                     |           |             | Approved:    |        |            |
|      |                  |      |      | Title:                                                                                                                              |           |             | Replaced By: |        | 1          |
|      |                  |      |      | DDC0C                                                                                                                               |           |             |              |        |            |
|      |                  |      |      | RRE8F-                                                                                                                              | Replaces: |             | 1            |        |            |
|      |                  |      |      | Drawing No.:                                                                                                                        |           |             |              |        |            |
| Rev. | Revision Details | Date | Name |                                                                                                                                     |           |             |              |        |            |