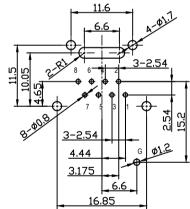

PCB-Layout (component side)
PCB hole tolerance +/-0.05:

Panel cut out (rear side):

1. All dimensions in mm.

|      |                  |      |      | THIS DOCUMENT IS THE PROPERTY OF NEUTRIK. NO PART THEREOF MAY BE REPRODUCED AND USED WITHOUT THE PRIOR WRITTEN CONSENT OF THE OWNER | Material: | Scale:      |              | Date:  | Name:      |
|------|------------------|------|------|-------------------------------------------------------------------------------------------------------------------------------------|-----------|-------------|--------------|--------|------------|
|      |                  |      |      |                                                                                                                                     |           | 2:1<br>(A3) | Designer:    | ZhangJ | 2024.04.26 |
|      |                  |      |      |                                                                                                                                     |           |             | Checked:     |        |            |
|      |                  |      |      |                                                                                                                                     |           |             | Approved:    |        |            |
|      |                  |      |      | Title:                                                                                                                              |           |             | Replaced By: |        | 1          |
|      |                  |      |      | DDC0C                                                                                                                               |           |             |              |        |            |
|      |                  |      |      | RRE8F-                                                                                                                              | Replaces: |             | 1            |        |            |
|      |                  |      |      | Drawing No.:                                                                                                                        |           |             |              |        |            |
| Rev. | Revision Details | Date | Name |                                                                                                                                     |           |             |              |        |            |