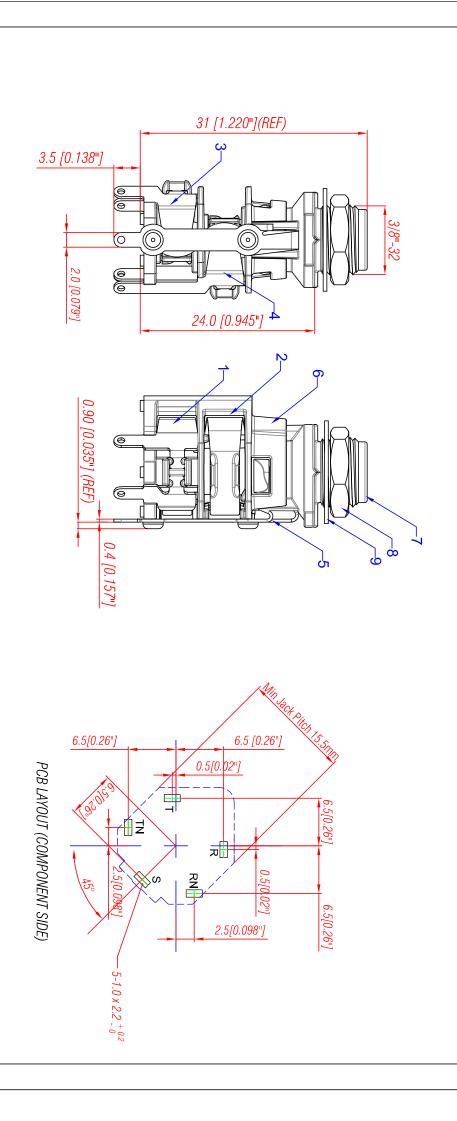

|          |            |               |                       | R         | REAN                                             | Name | Date | Revision Details | Rev. | MATERIAL                                      | NO PART NAME                | NC |
|----------|------------|---------------|-----------------------|-----------|--------------------------------------------------|------|------|------------------|------|-----------------------------------------------|-----------------------------|----|
|          |            | Drawing No.   |                       |           |                                                  |      |      |                  |      | PHOSPHOR BRONZE, SILVER PLATED                | TIP CONTACT                 | _  |
| <u> </u> |            | Replaces:     |                       | C         |                                                  |      |      |                  |      | PHOSPHOR BRONZE, SILVER PLATED                | RING CONTACT                | 2  |
| -        |            | Itepiaceu by. |                       | n         |                                                  |      |      |                  |      | BRASS, SILVER PLATED                          | 3 TIP N-CONTACT             | ω  |
|          |            | Approved:     |                       |           | THIA                                             |      | +    |                  |      | RING N-CONTACT BRASS, SILVER PLATED           | RING N-CONTACT              | 4  |
| Abraham  | 2014.03.06 | Checked:      | <ul> <li>-</li> </ul> |           | WITHOUT THE PHOR WRITTEN CONSENT OF THE<br>OWNER |      |      |                  |      | SLEEVE CONTACT PHOSPHOR BRONZE, SILVER PLATED |                             | ы  |
| Wang XN  | 2014.03.06 | Designer:     |                       |           | NO PART THEREOF MAY BE REPRODUCED AND USED       |      |      |                  |      | PA6 + GF30%                                   | PLASTIC HOUSING PA6 + GF30% | 6  |
| Name:    | Date:      |               | Scale:                | Material: |                                                  |      |      |                  |      | <br>ZINC ALLOY, NICKEL PLATED                 | NOSE THREAD                 | 7  |
|          |            |               |                       |           |                                                  |      |      |                  |      | BRASS, NICKEL PLATED                          | NUT                         | ω  |
|          |            |               |                       |           |                                                  |      |      |                  |      | BRASS, NICKEL PLATED                          | WASHER                      | 9  |