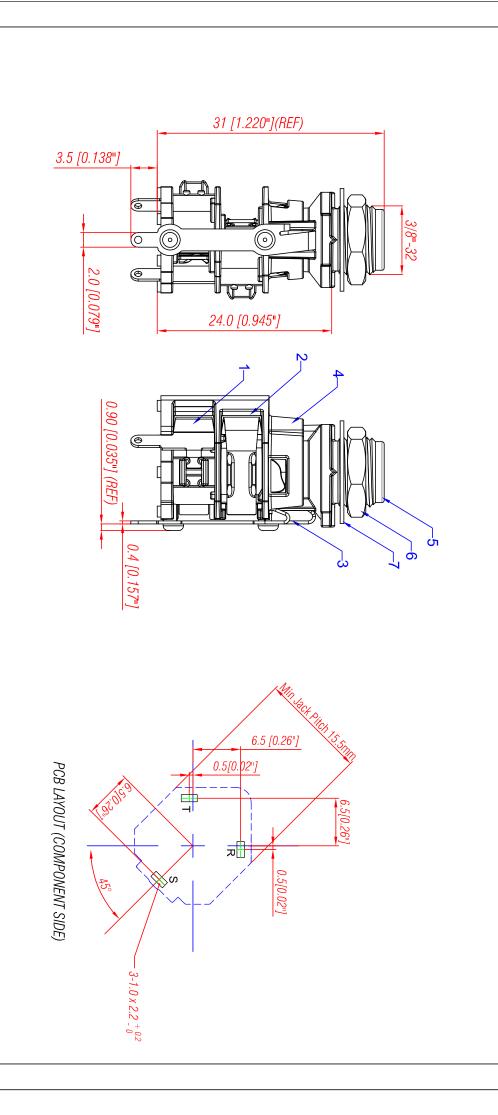

|          |            | 6            |        |           |                                                   | Name | Date | Revision Details | Rev. |   | MATERIAL                                      | PART NAME                     | NO |
|----------|------------|--------------|--------|-----------|---------------------------------------------------|------|------|------------------|------|---|-----------------------------------------------|-------------------------------|----|
|          |            | Drawing No.: |        |           |                                                   |      |      |                  |      |   | PHOSPHOR BRONZE, SILVER PLATED                | TIP CONTACT                   |    |
| -        |            | Replaces:    |        | U         |                                                   |      |      |                  |      |   | PHOSPHOR BRONZE, SILVER PLATED                | RING CONTACT                  |    |
| <u> </u> |            | nepidueu by. |        | ני        |                                                   |      |      |                  |      |   | SLEEVE CONTACT PHOSPHOR BRONZE, SILVER PLATED | SLEEVE CONTACT                | ω  |
|          |            | Approved:    |        |           |                                                   |      | +    |                  |      |   | PA6 + GF30%                                   | PLASTIC HOUSING   PA6 + GF30% | 4  |
| Abraham  | 2014.03.06 | Checked:     | · -    |           | WITHOUT THE PHIOK WHITTEN CONSENT OF THE<br>OWNER |      |      |                  |      | < | ZINC ALLOY, NICKEL PLATED                     | NOSE THREAD                   | ഗ  |
| Wang XN  | 2014.03.06 | Designer:    |        |           | NO PART THEREOF MAY BE REPRODUCED AND USED        |      |      |                  |      |   | BRASS, NICKEL PLATED                          | NUT                           | 6  |
| Name:    | Date:      |              | Scale: | Material: | דעופ הממוואבאוד ופ דעב מסחמבמדע מב אבו ודמוע      |      |      |                  |      | ) | BRASS, NICKEL PLATED                          | WASHER                        | ~  |