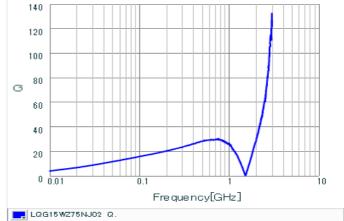

# Chart of characteristic data (The charts below may show another part number which shares its characteristics.)

Inductance-Frequency characteristics (Typ.)

140

Q-Frequency characteristics (Typ.)