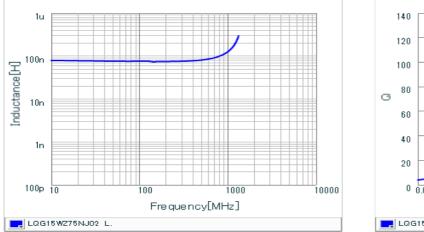

# Chart of characteristic data (The charts below may show another part number which shares its characteristics.)

Inductance-Frequency characteristics (Typ.)

140

Q-Frequency characteristics (Typ.)