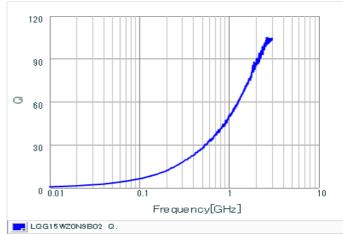

## Chart of characteristic data (The charts below may show another part number which shares its characteristics.)

Q-Frequency characteristics (Typ.)