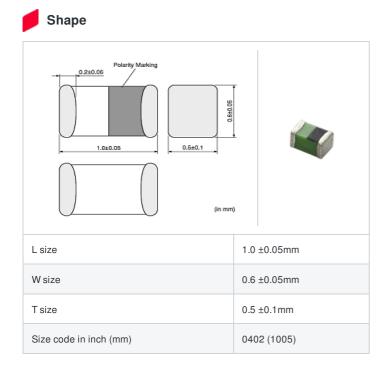

## Specifications

| Inductance                                                          | 0.9nH ±0.1nH |
|---------------------------------------------------------------------|--------------|
| Inductance test frequency                                           | 100MHz       |
| Rated current (Itemp) (Based on Temperature rise)                   | 1200mA       |
| Max. of DC resistance                                               | 0.03Ω        |
| Q (min.)                                                            | -            |
| Q test frequency                                                    | 250MHz       |
| Self resonance frequency (min.)                                     | 15000MHz     |
| Operating temperature range (Self-temperature rise is not included) | -55~125℃     |
| Series                                                              | LQG15WZ_02   |