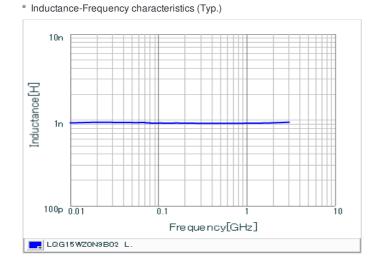

## Specifications

| Inductance                                                          | 0.9nH ±0.1nH |
|---------------------------------------------------------------------|--------------|
| Inductance test frequency                                           | 100MHz       |
| Rated current (Itemp) (Based on Temperature rise)                   | 1200mA       |
| Max. of DC resistance                                               | 0.03Ω        |
| Q (min.)                                                            | -            |
| Q test frequency                                                    | 250MHz       |
| Self resonance frequency (min.)                                     | 15000MHz     |
| Operating temperature range (Self-temperature rise is not included) | -55~125℃     |
| Series                                                              | LQG15WZ_02   |