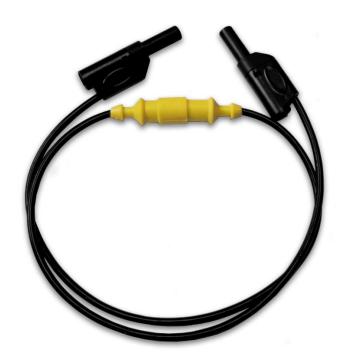

## AI-000404-XX-@

(Fused Test Lead with Stackable, Shrouded 4mm Banana Plugs)

- Mueller's AI-000404 is a fused test lead with stackable, shrouded 4mm banana plugs on each end (20 amp fuse included).
- Constructed with 18 AWG, silicone-jacketed, 413 strand test lead wire.

Materials: Wire insulation Silicone

Fuse holder Polypropylene Banana housings Polypropylene

Banana plugs Nickel-plated brass, beryllium copper

Ratings: Current 20 Amps

Voltage Hands-free testing to 1000V

• Length: The "XX" in the part number represents length.

Standard lengths: 12", 24", 36" (others available on request)

Toll Free: 800.955.2629

Phone: 330.780.2525

Fax: 330.780.2524

• Color: The "@" in the part number represents color.

Available colors: -0 Black, -2 Red