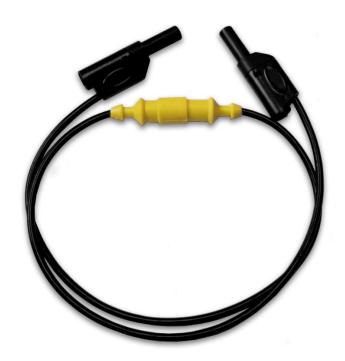

## AI-000404-XX-@

(Fused Test Lead with Stackable, Shrouded 4mm Banana Plugs)

- Mueller's AI-000404 is a fused test lead with stackable, shrouded 4mm banana plugs on each end (20 amp fuse included).
- Constructed with 18 AWG, silicone-jacketed, 413 strand test lead wire.

Materials: Wire insulation Silicone

Fuse holder Polypropylene Banana housings Polypropylene

Banana plugs Nickel-plated brass, beryllium copper

Ratings: Current 20 Amps

Voltage Hands-free testing to 1000V

• Length: The "XX" in the part number represents length.