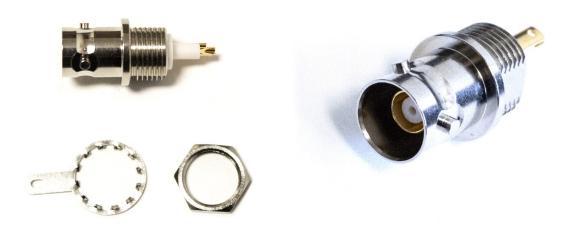

## **BU-P5219**

(Triaxial Female Bulkhead Receptacle)

- The BU-P5219 is a female 3 lug connector with a Max Panel Thickness of 0.14" (3.56mm)
- Panel cut out is 0.417" (10.59mm) high and 0.453" (16.5mm) wide.
- Mates with the 3 lug male version (5218)
- Material:
  - o Body Nickel plated Brass, Tarnish Resistant
  - o Center Contact Gold plated Beryllium Copper
  - o Outer Contact Gold plated Beryllium Copper
  - o Dielectric PTFE
- Color: The "@" in the model number indicates color.
  Available colors are: -0 Black, -2 Red
- RoHS 2 Compliant