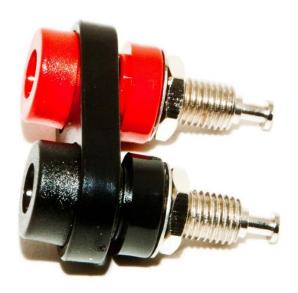

## **BU-P2269**

(Double Banana Jack, Panel Mount)

- The BU-P2269 is a mountable double banana jack. Can be mounted to panels up to 0.25" thick. Wire can be soldered to pin ends.
- Material: Body Nylon

Contacts Nickel-plated brass

- Overall length 1.22" (30.99mm), overall width 1.38" (35.05mm)
- Mounting:
  - o Mount thru panels up to 0.25" (6.35mm) thick. Recommended panel cutout is 2X Ø0.375" (9.52mm) holes spaces 0.75" (19.05mm) apart center-to-center.
- Ratings: