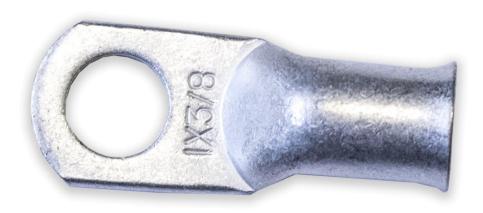

## **BU-L1-375TIN**

(Heavy-duty Wire Lug: 1 AWG Wire, Mounts Over 3/8" Stud)

- The BU-L1-375TIN wire lug is intended to be crimped or soldered to a 1 AWG wire. The mounting hole is designed to fit over a 3/8" stud.
- Overall length 1.72" (43.7mm), overall width 0.68" (17.3mm), thickness of stud = 0.095" (2.41mm), stud ID = 0.41" (10.4mm), and wire ID = 0.36" (9.1mm)
- Material: Wire lug Tin-plated copper
- RoHS 3 compliant