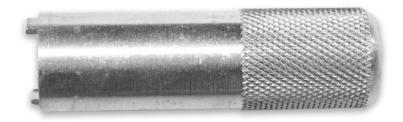

## **BU-31610-X-IT**

(Screw-in Safety Banana Jack Installation Tool)

- The BU-31610-X-IT is an installation tool used for panel mounting BU-31610 and BU-P72913 series screw-in safety banana jacks. The keys on the tool fit into the specially keyed collar on the banana jacks. Features a knurled handle for easy operation.
- Overall length 2" (50.8mm), OD = 0.57" (14.5mm), key width = 0.10" (2.54mm)
- Material: Body 6061 Aluminum
- RoHS 3 compliant