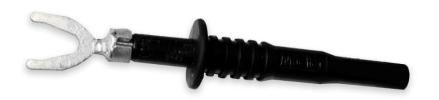

## BU-30212-@

(7mm Spade Terminal to 4mm Banana)

- The BU-30212 allows standard, fully insulated, or retractable banana plug (4mm) to be used with equipment requiring a 7mm spade lug.
- Overall length 3.4" (86mm), spade ID = 0.31" (7.9mm), spade OD = 0.49" (12.5mm)

Material: Body Nickel-plated brass

Housing Nylon

Ratings: Current 20 Amps

Voltage Hands-free testing to 1000V

• Color: The "@" in the model number indicates color. Available colors are:

-0 Black, -2 Red, -4 Yellow, -6 Blue