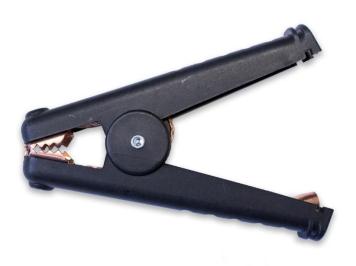

## BU-102B-@

(Large Insulated Battery Clip)

- Mueller's BU-102B is a heavy-duty, large battery clip.
- Overall length 6.5" (165mm), overall width 1.2" (30mm), overall height 4.4" (112mm), maximum jaw spread = 1.6" (41mm)
- Connects to wire up to 0 AWG with a solder lug connection.

• Material: Jaws Solid copper

Handles Glass-filled nylon

Bus Solid copper Lug Solid copper

• Rating: Current 300 Amps

• Color: The "@" in the model number represents color.

Available colors: -0 Black, -2 Red