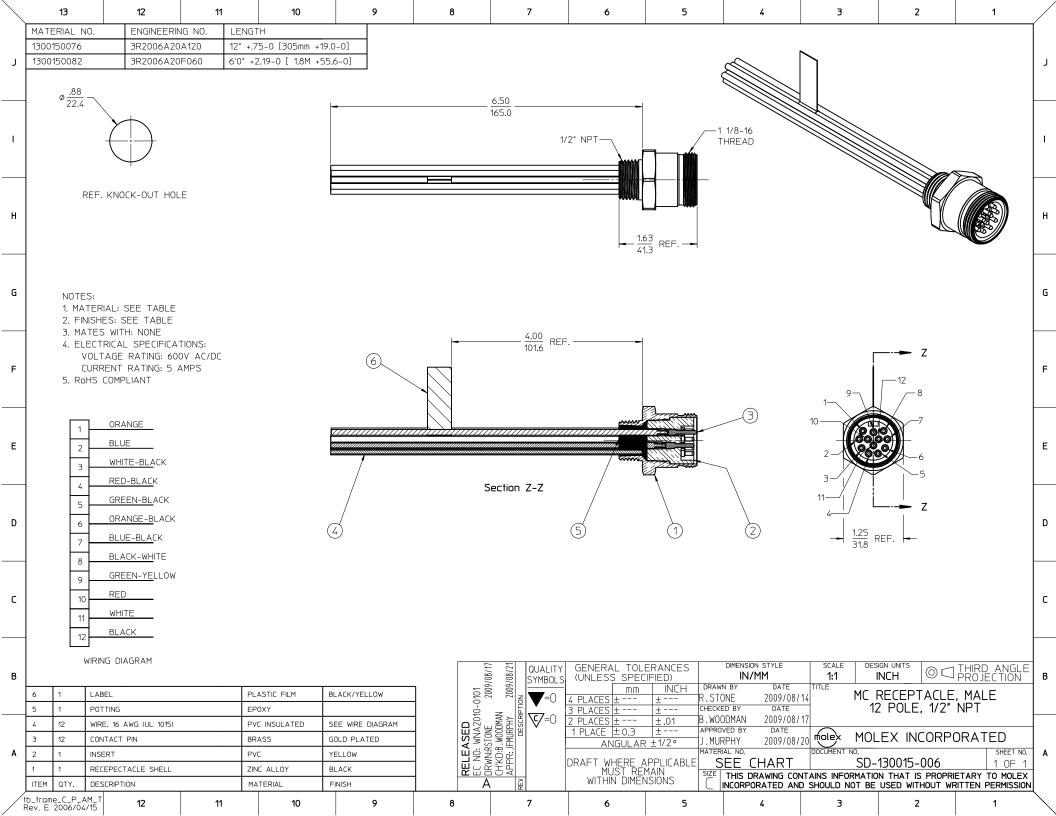

|   | 10                                                                                                                                                                  | 9                                                                                                                                       | 8                                                                                                                                                  | 7                                                         | 6                                                                                                                                                 | 5                                                                                                                                                                                                                                                                                                                                                                                                                                                                                                                                                                                                                                                                                                                                                                                                                                                                                                                                                                                                                                                                                                                                                                                                                                                                                                                                                                                                                                                                                                                                                                                                                                                                                                                                                                                                                                                                                                                                                                                                                                                                                                                                                                                                                                                                                                                                                                                                                                                                                                                                                                                                    | 4                                                                 | 3                                                                                                                                  |  |
|---|---------------------------------------------------------------------------------------------------------------------------------------------------------------------|-----------------------------------------------------------------------------------------------------------------------------------------|----------------------------------------------------------------------------------------------------------------------------------------------------|-----------------------------------------------------------|---------------------------------------------------------------------------------------------------------------------------------------------------|------------------------------------------------------------------------------------------------------------------------------------------------------------------------------------------------------------------------------------------------------------------------------------------------------------------------------------------------------------------------------------------------------------------------------------------------------------------------------------------------------------------------------------------------------------------------------------------------------------------------------------------------------------------------------------------------------------------------------------------------------------------------------------------------------------------------------------------------------------------------------------------------------------------------------------------------------------------------------------------------------------------------------------------------------------------------------------------------------------------------------------------------------------------------------------------------------------------------------------------------------------------------------------------------------------------------------------------------------------------------------------------------------------------------------------------------------------------------------------------------------------------------------------------------------------------------------------------------------------------------------------------------------------------------------------------------------------------------------------------------------------------------------------------------------------------------------------------------------------------------------------------------------------------------------------------------------------------------------------------------------------------------------------------------------------------------------------------------------------------------------------------------------------------------------------------------------------------------------------------------------------------------------------------------------------------------------------------------------------------------------------------------------------------------------------------------------------------------------------------------------------------------------------------------------------------------------------------------------|-------------------------------------------------------------------|------------------------------------------------------------------------------------------------------------------------------------|--|
|   |                                                                                                                                                                     | FACE VIEW-MALE INS                                                                                                                      | SERT                                                                                                                                               |                                                           | · · · · · · · · · · · · · · · F                                                                                                                   |                                                                                                                                                                                                                                                                                                                                                                                                                                                                                                                                                                                                                                                                                                                                                                                                                                                                                                                                                                                                                                                                                                                                                                                                                                                                                                                                                                                                                                                                                                                                                                                                                                                                                                                                                                                                                                                                                                                                                                                                                                                                                                                                                                                                                                                                                                                                                                                                                                                                                                                                                                                                      |                                                                   |                                                                                                                                    |  |
| F |                                                                                                                                                                     |                                                                                                                                         |                                                                                                                                                    |                                                           | 1.25                                                                                                                                              |                                                                                                                                                                                                                                                                                                                                                                                                                                                                                                                                                                                                                                                                                                                                                                                                                                                                                                                                                                                                                                                                                                                                                                                                                                                                                                                                                                                                                                                                                                                                                                                                                                                                                                                                                                                                                                                                                                                                                                                                                                                                                                                                                                                                                                                                                                                                                                                                                                                                                                                                                                                                      | 1.14<br>29.0                                                      | 4.0<br>102                                                                                                                         |  |
| E | 1 ORANGE<br>2 BLUE<br>3 RED/BLACK<br>4 GREEN/BLACK<br>5 WHITE<br>6 RED<br>7 GREEN/YELLOW<br>8 WHITE/BLACK<br>9 BLACK                                                | 1 ORANGE<br>2 BLUE<br>3 WHITE/BLACK<br>4 RED/BLACK<br>5 GREEN/BLACK<br>6 ORANGE/BLACK<br>7 RED<br>8 GREEN/YELLOW<br>9 BLACK<br>10 WHITE | 1 ORANGE<br>2 BLUE<br>3 WHITE/BLACK<br>4 RED/BLACK<br>5 GREEN/BLACK<br>6 ORANGE/BLACK<br>7 BLUE/BLACK<br>8 BLACK/WHITE<br>9 GREEN/YELLOW<br>10 RED |                                                           | 3                                                                                                                                                 | 1/8-16 UN                                                                                                                                                                                                                                                                                                                                                                                                                                                                                                                                                                                                                                                                                                                                                                                                                                                                                                                                                                                                                                                                                                                                                                                                                                                                                                                                                                                                                                                                                                                                                                                                                                                                                                                                                                                                                                                                                                                                                                                                                                                                                                                                                                                                                                                                                                                                                                                                                                                                                                                                                                                            | 1.63 REF.<br>41.4                                                 | 1/2-                                                                                                                               |  |
| D | I1 WHITE   12 BLACK   A1 CHART   PART ND. ENGINEERING ND.   FINISHED LENGTH   1300150137 3R9006A20A120   1300150046 3R1006A20F020   1300150086 3R2006A20M005   0.5M |                                                                                                                                         |                                                                                                                                                    |                                                           |                                                                                                                                                   |                                                                                                                                                                                                                                                                                                                                                                                                                                                                                                                                                                                                                                                                                                                                                                                                                                                                                                                                                                                                                                                                                                                                                                                                                                                                                                                                                                                                                                                                                                                                                                                                                                                                                                                                                                                                                                                                                                                                                                                                                                                                                                                                                                                                                                                                                                                                                                                                                                                                                                                                                                                                      |                                                                   |                                                                                                                                    |  |
| С | NOTES:<br>1. MATERIAL: AS NOTED<br>2. FINISH: AS NOTED<br>3. ELECTRICAL:                                                                                            |                                                                                                                                         |                                                                                                                                                    | E. KNOCKOUT HOLE                                          | PELES<br>9= 9 POLES<br>1=10 POLES<br>2=12 POLES                                                                                                   | COUPLING: BLANK= STD (SEE BOM)<br>1= 303 STAINLESS ST.<br>A120= 12 INCHES<br>F001= .1 FT<br>F020= 2 FT<br>F200= 20 FT<br>M005= 0.5 METER<br>M010= 1 METER                                                                                                                                                                                                                                                                                                                                                                                                                                                                                                                                                                                                                                                                                                                                                                                                                                                                                                                                                                                                                                                                                                                                                                                                                                                                                                                                                                                                                                                                                                                                                                                                                                                                                                                                                                                                                                                                                                                                                                                                                                                                                                                                                                                                                                                                                                                                                                                                                                            |                                                                   |                                                                                                                                    |  |
| В |                                                                                                                                                                     |                                                                                                                                         |                                                                                                                                                    |                                                           | & TOLS<br>5/1/17<br>05/08<br>02/02                                                                                                                | M100= 10 MET                                                                                                                                                                                                                                                                                                                                                                                                                                                                                                                                                                                                                                                                                                                                                                                                                                                                                                                                                                                                                                                                                                                                                                                                                                                                                                                                                                                                                                                                                                                                                                                                                                                                                                                                                                                                                                                                                                                                                                                                                                                                                                                                                                                                                                                                                                                                                                                                                                                                                                                                                                                         |                                                                   | DIMENSION STYLE                                                                                                                    |  |
| A | 6 FLAG LABEL<br>5 POTTING MA<br>4 WIRE, 16 AV<br>3 CONTACT PI<br>2 MALE INSER<br>1 RECEPTACLE<br>ITEM DESCRIPT                                                      | ATERIAL<br>WG UL (1015)<br>IN<br>RT (C-SIZE)<br>E SHELL                                                                                 | EPDXY EPVC INSULATION SE<br>COPPER ALLOY GO<br>PVC YE<br>ZINC DIE-CAST BL                                                                          | ACK/YELLOW<br>E CHART<br>LD PLATED<br>LLOW<br>ACK<br>NISH | REVD IEC VOLTS, ADD UL FILE, CHART & TOLS<br>EC NO: IPG2017-1018<br>DRWN: RSTONE 5/1/17<br>CH'KD: M ZIELIN 2017/05/08<br>APPR: BWOODMAN2017/02/02 | VOLLARS<br>VOLLARS<br>VOLLARS<br>VOLLARS<br>VOLLARS<br>VOLLARS<br>VOLLARS<br>VOLLARS<br>VOLLARS<br>VOLLARS<br>VOLLARS<br>VOLLARS<br>VOLLARS<br>VOLLARS<br>VOLLARS<br>VOLLARS<br>VOLLARS<br>VOLLARS<br>VOLLARS<br>VOLLARS<br>VOLLARS<br>VOLLARS<br>VOLLARS<br>VOLLARS<br>VOLLARS<br>VOLLARS<br>VOLLARS<br>VOLLARS<br>VOLLARS<br>VOLLARS<br>VOLLARS<br>VOLLARS<br>VOLLARS<br>VOLLARS<br>VOLLARS<br>VOLLARS<br>VOLLARS<br>VOLLARS<br>VOLLARS<br>VOLLARS<br>VOLLARS<br>VOLLARS<br>VOLLARS<br>VOLLARS<br>VOLLARS<br>VOLLARS<br>VOLLARS<br>VOLLARS<br>VOLLARS<br>VOLLARS<br>VOLLARS<br>VOLLARS<br>VOLLARS<br>VOLLARS<br>VOLLARS<br>VOLLARS<br>VOLLARS<br>VOLLARS<br>VOLLARS<br>VOLLARS<br>VOLLARS<br>VOLLARS<br>VOLLARS<br>VOLLARS<br>VOLLARS<br>VOLLARS<br>VOLLARS<br>VOLLARS<br>VOLLARS<br>VOLLARS<br>VOLLARS<br>VOLLARS<br>VOLLARS<br>VOLLARS<br>VOLLARS<br>VOLLARS<br>VOLLARS<br>VOLLARS<br>VOLLARS<br>VOLLARS<br>VOLLARS<br>VOLLARS<br>VOLLARS<br>VOLLARS<br>VOLLARS<br>VOLLARS<br>VOLLARS<br>VOLLARS<br>VOLLARS<br>VOLLARS<br>VOLLARS<br>VOLLARS<br>VOLLARS<br>VOLLARS<br>VOLLARS<br>VOLLARS<br>VOLLARS<br>VOLLARS<br>VOLLARS<br>VOLLARS<br>VOLLARS<br>VOLLARS<br>VOLLARS<br>VOLLARS<br>VOLLARS<br>VOLLARS<br>VOLLARS<br>VOLLARS<br>VOLLARS<br>VOLLARS<br>VOLLARS<br>VOLLARS<br>VOLLARS<br>VOLLARS<br>VOLLARS<br>VOLLARS<br>VOLLARS<br>VOLLARS<br>VOLLARS<br>VOLLARS<br>VOLLARS<br>VOLLARS<br>VOLLARS<br>VOLLARS<br>VOLLARS<br>VOLLARS<br>VOLLARS<br>VOLLARS<br>VOLLARS<br>VOLLARS<br>VOLLARS<br>VOLLARS<br>VOLLARS<br>VOLLARS<br>VOLLARS<br>VOLLARS<br>VOLLARS<br>VOLLARS<br>VOLLARS<br>VOLLARS<br>VOLLARS<br>VOLLARS<br>VOLLARS<br>VOLLARS<br>VOLLARS<br>VOLLARS<br>VOLLARS<br>VOLLARS<br>VOLLARS<br>VOLLARS<br>VOLLARS<br>VOLLARS<br>VOLLARS<br>VOLLARS<br>VOLLARS<br>VOLLARS<br>VOLLARS<br>VOLLARS<br>VOLLARS<br>VOLLARS<br>VOLLARS<br>VOLLARS<br>VOLLARS<br>VOLLARS<br>VOLLARS<br>VOLLARS<br>VOLLARS<br>VOLLARS<br>VOLLARS<br>VOLLARS<br>VOLLARS<br>VOLLARS<br>VOLLARS<br>VOLLARS<br>VOLLARS<br>VOLLARS<br>VOLLARS<br>VOLLARS<br>VOLLARS<br>VOLLARS<br>VOLLARS<br>VOLLARS<br>VOLLARS<br>VOLLARS<br>VOLLARS<br>VOLLARS<br>VOLLARS<br>VOLLARS<br>VOLLARS<br>VOLLARS<br>VOLLARS<br>VOLLARS<br>VOLLARS<br>VOLLARS<br>VOLLARS<br>VOLLARS<br>VOLLARS<br>VOLLARS<br>VOLLARS<br>VOLLARS<br>VOLLARS<br>VOLLARS<br>VOLLARS<br>VOLLARS<br>VOLLARS<br>VOLLARS<br>VOLLARS<br>VOLLARS<br>VOLLARS<br>VOLLARS<br>VOLLARS<br>VOLLARS<br>VOLLARS<br>VOLLARS<br>VOLLARS<br>VOLLARS<br>VOLLARS<br>VOLLARS<br>VOLLARS<br>VOLLARS<br>VOLLARS<br>VOLLARS<br>VOLLARS<br>VOLLARS<br>VOLLARS<br>VOLLARS<br>VOLLARS<br>VOL | ±   ±   CHECI     ±   ±   M ZI     ±   ±   MPR0     ULAR ±°   BWC | VN BY DATE<br>ONE 2016/<br>KED BY DATE<br>ELIN 2017/<br>DVED BY DATE<br>DODMAN 2017/<br>RIAL NO.<br><br>THIS DRAWIN<br>INCORPORATE |  |
|   | 10                                                                                                                                                                  | 9                                                                                                                                       | 8                                                                                                                                                  | 7                                                         | 6                                                                                                                                                 | 5                                                                                                                                                                                                                                                                                                                                                                                                                                                                                                                                                                                                                                                                                                                                                                                                                                                                                                                                                                                                                                                                                                                                                                                                                                                                                                                                                                                                                                                                                                                                                                                                                                                                                                                                                                                                                                                                                                                                                                                                                                                                                                                                                                                                                                                                                                                                                                                                                                                                                                                                                                                                    | 4                                                                 | 3                                                                                                                                  |  |