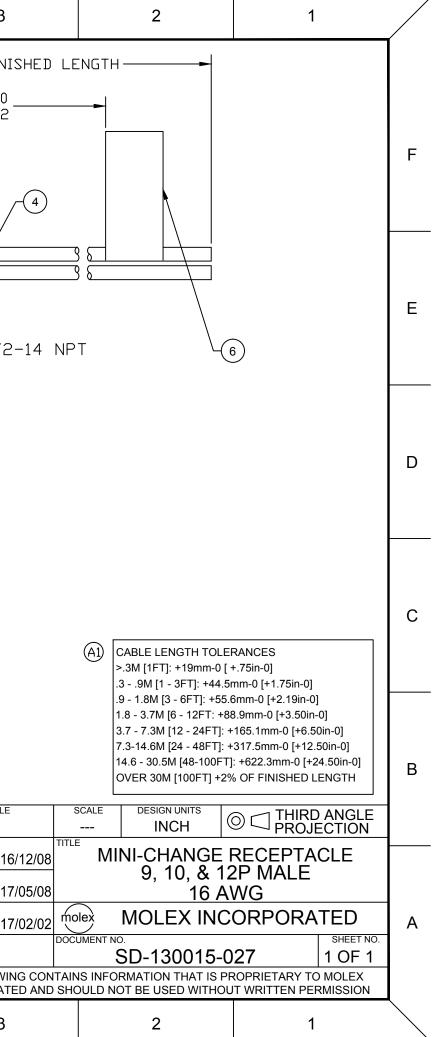

|   | 10                                                                                                                                                                  | 9                                                                                                                                       | 8                                                                                                                                                  | 7                                                         | 6                                                                                                                                                 | 5                                                                                                                                                                                                                                                                                                                                                                                                                                                                                                                                                                                                                                                                                                                                                                                                                                                                                                                                                                                                                                                                                                                                                                                                                                                                                                                                                                                                                                                                                                                                                                                                                                                                                                                                                                                                                                                                                                                                                                                                                                                                                                                                                                                                                                                                                                                                                                                                                                                                                                                                                                                                    | 4                                                                 | 3                                                                                                                                  |  |
|---|---------------------------------------------------------------------------------------------------------------------------------------------------------------------|-----------------------------------------------------------------------------------------------------------------------------------------|----------------------------------------------------------------------------------------------------------------------------------------------------|-----------------------------------------------------------|---------------------------------------------------------------------------------------------------------------------------------------------------|------------------------------------------------------------------------------------------------------------------------------------------------------------------------------------------------------------------------------------------------------------------------------------------------------------------------------------------------------------------------------------------------------------------------------------------------------------------------------------------------------------------------------------------------------------------------------------------------------------------------------------------------------------------------------------------------------------------------------------------------------------------------------------------------------------------------------------------------------------------------------------------------------------------------------------------------------------------------------------------------------------------------------------------------------------------------------------------------------------------------------------------------------------------------------------------------------------------------------------------------------------------------------------------------------------------------------------------------------------------------------------------------------------------------------------------------------------------------------------------------------------------------------------------------------------------------------------------------------------------------------------------------------------------------------------------------------------------------------------------------------------------------------------------------------------------------------------------------------------------------------------------------------------------------------------------------------------------------------------------------------------------------------------------------------------------------------------------------------------------------------------------------------------------------------------------------------------------------------------------------------------------------------------------------------------------------------------------------------------------------------------------------------------------------------------------------------------------------------------------------------------------------------------------------------------------------------------------------------|-------------------------------------------------------------------|------------------------------------------------------------------------------------------------------------------------------------|--|
|   |                                                                                                                                                                     | FACE VIEW-MALE INS                                                                                                                      | SERT                                                                                                                                               |                                                           | · · · · · · · · · · · · · · · F                                                                                                                   |                                                                                                                                                                                                                                                                                                                                                                                                                                                                                                                                                                                                                                                                                                                                                                                                                                                                                                                                                                                                                                                                                                                                                                                                                                                                                                                                                                                                                                                                                                                                                                                                                                                                                                                                                                                                                                                                                                                                                                                                                                                                                                                                                                                                                                                                                                                                                                                                                                                                                                                                                                                                      |                                                                   |                                                                                                                                    |  |
| F |                                                                                                                                                                     |                                                                                                                                         |                                                                                                                                                    |                                                           | 1.25                                                                                                                                              |                                                                                                                                                                                                                                                                                                                                                                                                                                                                                                                                                                                                                                                                                                                                                                                                                                                                                                                                                                                                                                                                                                                                                                                                                                                                                                                                                                                                                                                                                                                                                                                                                                                                                                                                                                                                                                                                                                                                                                                                                                                                                                                                                                                                                                                                                                                                                                                                                                                                                                                                                                                                      | 1.14<br>29.0                                                      | 4.0<br>102                                                                                                                         |  |
| E | 1 ORANGE<br>2 BLUE<br>3 RED/BLACK<br>4 GREEN/BLACK<br>5 WHITE<br>6 RED<br>7 GREEN/YELLOW<br>8 WHITE/BLACK<br>9 BLACK                                                | 1 ORANGE<br>2 BLUE<br>3 WHITE/BLACK<br>4 RED/BLACK<br>5 GREEN/BLACK<br>6 ORANGE/BLACK<br>7 RED<br>8 GREEN/YELLOW<br>9 BLACK<br>10 WHITE | 1 ORANGE<br>2 BLUE<br>3 WHITE/BLACK<br>4 RED/BLACK<br>5 GREEN/BLACK<br>6 ORANGE/BLACK<br>7 BLUE/BLACK<br>8 BLACK/WHITE<br>9 GREEN/YELLOW<br>10 RED |                                                           | 3                                                                                                                                                 | 1/8-16 UN                                                                                                                                                                                                                                                                                                                                                                                                                                                                                                                                                                                                                                                                                                                                                                                                                                                                                                                                                                                                                                                                                                                                                                                                                                                                                                                                                                                                                                                                                                                                                                                                                                                                                                                                                                                                                                                                                                                                                                                                                                                                                                                                                                                                                                                                                                                                                                                                                                                                                                                                                                                            | 1.63 REF.<br>41.4                                                 | 1/2-                                                                                                                               |  |
| D | I1 WHITE   12 BLACK   A1 CHART   PART ND. ENGINEERING ND.   FINISHED LENGTH   1300150137 3R9006A20A120   1300150046 3R1006A20F020   1300150086 3R2006A20M005   0.5M |                                                                                                                                         |                                                                                                                                                    |                                                           |                                                                                                                                                   |                                                                                                                                                                                                                                                                                                                                                                                                                                                                                                                                                                                                                                                                                                                                                                                                                                                                                                                                                                                                                                                                                                                                                                                                                                                                                                                                                                                                                                                                                                                                                                                                                                                                                                                                                                                                                                                                                                                                                                                                                                                                                                                                                                                                                                                                                                                                                                                                                                                                                                                                                                                                      |                                                                   |                                                                                                                                    |  |
| С | NOTES:<br>1. MATERIAL: AS NOTED<br>2. FINISH: AS NOTED<br>3. ELECTRICAL:                                                                                            |                                                                                                                                         |                                                                                                                                                    | E. KNOCKOUT HOLE                                          | PELES<br>9= 9 POLES<br>1=10 POLES<br>2=12 POLES                                                                                                   | COUPLING: BLANK= STD (SEE BOM)<br>1= 303 STAINLESS ST.<br>A120= 12 INCHES<br>F001= .1 FT<br>F020= 2 FT<br>F200= 20 FT<br>M005= 0.5 METER<br>M010= 1 METER                                                                                                                                                                                                                                                                                                                                                                                                                                                                                                                                                                                                                                                                                                                                                                                                                                                                                                                                                                                                                                                                                                                                                                                                                                                                                                                                                                                                                                                                                                                                                                                                                                                                                                                                                                                                                                                                                                                                                                                                                                                                                                                                                                                                                                                                                                                                                                                                                                            |                                                                   |                                                                                                                                    |  |
| В |                                                                                                                                                                     |                                                                                                                                         |                                                                                                                                                    |                                                           | & TOLS<br>5/1/17<br>05/08<br>02/02                                                                                                                | M100= 10 MET                                                                                                                                                                                                                                                                                                                                                                                                                                                                                                                                                                                                                                                                                                                                                                                                                                                                                                                                                                                                                                                                                                                                                                                                                                                                                                                                                                                                                                                                                                                                                                                                                                                                                                                                                                                                                                                                                                                                                                                                                                                                                                                                                                                                                                                                                                                                                                                                                                                                                                                                                                                         |                                                                   | DIMENSION STYLE                                                                                                                    |  |
| A | 6 FLAG LABEL<br>5 POTTING MA<br>4 WIRE, 16 AV<br>3 CONTACT PI<br>2 MALE INSER<br>1 RECEPTACLE<br>ITEM DESCRIPT                                                      | ATERIAL<br>WG UL (1015)<br>IN<br>RT (C-SIZE)<br>E SHELL                                                                                 | EPDXY EPVC INSULATION SE<br>COPPER ALLOY GO<br>PVC YE<br>ZINC DIE-CAST BL                                                                          | ACK/YELLOW<br>E CHART<br>LD PLATED<br>LLOW<br>ACK<br>NISH | REVD IEC VOLTS, ADD UL FILE, CHART & TOLS<br>EC NO: IPG2017-1018<br>DRWN: RSTONE 5/1/17<br>CH'KD: M ZIELIN 2017/05/08<br>APPR: BWOODMAN2017/02/02 | VOLLARS<br>VOLLARS<br>VOLLARS<br>VOLLARS<br>VOLLARS<br>VOLLARS<br>VOLLARS<br>VOLLARS<br>VOLLARS<br>VOLLARS<br>VOLLARS<br>VOLLARS<br>VOLLARS<br>VOLLARS<br>VOLLARS<br>VOLLARS<br>VOLLARS<br>VOLLARS<br>VOLLARS<br>VOLLARS<br>VOLLARS<br>VOLLARS<br>VOLLARS<br>VOLLARS<br>VOLLARS<br>VOLLARS<br>VOLLARS<br>VOLLARS<br>VOLLARS<br>VOLLARS<br>VOLLARS<br>VOLLARS<br>VOLLARS<br>VOLLARS<br>VOLLARS<br>VOLLARS<br>VOLLARS<br>VOLLARS<br>VOLLARS<br>VOLLARS<br>VOLLARS<br>VOLLARS<br>VOLLARS<br>VOLLARS<br>VOLLARS<br>VOLLARS<br>VOLLARS<br>VOLLARS<br>VOLLARS<br>VOLLARS<br>VOLLARS<br>VOLLARS<br>VOLLARS<br>VOLLARS<br>VOLLARS<br>VOLLARS<br>VOLLARS<br>VOLLARS<br>VOLLARS<br>VOLLARS<br>VOLLARS<br>VOLLARS<br>VOLLARS<br>VOLLARS<br>VOLLARS<br>VOLLARS<br>VOLLARS<br>VOLLARS<br>VOLLARS<br>VOLLARS<br>VOLLARS<br>VOLLARS<br>VOLLARS<br>VOLLARS<br>VOLLARS<br>VOLLARS<br>VOLLARS<br>VOLLARS<br>VOLLARS<br>VOLLARS<br>VOLLARS<br>VOLLARS<br>VOLLARS<br>VOLLARS<br>VOLLARS<br>VOLLARS<br>VOLLARS<br>VOLLARS<br>VOLLARS<br>VOLLARS<br>VOLLARS<br>VOLLARS<br>VOLLARS<br>VOLLARS<br>VOLLARS<br>VOLLARS<br>VOLLARS<br>VOLLARS<br>VOLLARS<br>VOLLARS<br>VOLLARS<br>VOLLARS<br>VOLLARS<br>VOLLARS<br>VOLLARS<br>VOLLARS<br>VOLLARS<br>VOLLARS<br>VOLLARS<br>VOLLARS<br>VOLLARS<br>VOLLARS<br>VOLLARS<br>VOLLARS<br>VOLLARS<br>VOLLARS<br>VOLLARS<br>VOLLARS<br>VOLLARS<br>VOLLARS<br>VOLLARS<br>VOLLARS<br>VOLLARS<br>VOLLARS<br>VOLLARS<br>VOLLARS<br>VOLLARS<br>VOLLARS<br>VOLLARS<br>VOLLARS<br>VOLLARS<br>VOLLARS<br>VOLLARS<br>VOLLARS<br>VOLLARS<br>VOLLARS<br>VOLLARS<br>VOLLARS<br>VOLLARS<br>VOLLARS<br>VOLLARS<br>VOLLARS<br>VOLLARS<br>VOLLARS<br>VOLLARS<br>VOLLARS<br>VOLLARS<br>VOLLARS<br>VOLLARS<br>VOLLARS<br>VOLLARS<br>VOLLARS<br>VOLLARS<br>VOLLARS<br>VOLLARS<br>VOLLARS<br>VOLLARS<br>VOLLARS<br>VOLLARS<br>VOLLARS<br>VOLLARS<br>VOLLARS<br>VOLLARS<br>VOLLARS<br>VOLLARS<br>VOLLARS<br>VOLLARS<br>VOLLARS<br>VOLLARS<br>VOLLARS<br>VOLLARS<br>VOLLARS<br>VOLLARS<br>VOLLARS<br>VOLLARS<br>VOLLARS<br>VOLLARS<br>VOLLARS<br>VOLLARS<br>VOLLARS<br>VOLLARS<br>VOLLARS<br>VOLLARS<br>VOLLARS<br>VOLLARS<br>VOLLARS<br>VOLLARS<br>VOLLARS<br>VOLLARS<br>VOLLARS<br>VOLLARS<br>VOLLARS<br>VOLLARS<br>VOLLARS<br>VOLLARS<br>VOLLARS<br>VOLLARS<br>VOLLARS<br>VOLLARS<br>VOLLARS<br>VOLLARS<br>VOLLARS<br>VOLLARS<br>VOLLARS<br>VOLLARS<br>VOLLARS<br>VOLLARS<br>VOLLARS<br>VOLLARS<br>VOLLARS<br>VOLLARS<br>VOLLARS<br>VOLLARS<br>VOLLARS<br>VOLLARS<br>VOLLARS<br>VOLLARS<br>VOLLARS<br>VOLLARS<br>VOLLARS<br>VOLLARS<br>VOLLARS<br>VOLLARS<br>VOLLARS<br>VOLLARS<br>VOLLARS<br>VOLLARS<br>VOL | ±   ±   CHECI     ±   ±   M ZI     ±   ±   MPR0     ULAR ±°   BWC | VN BY DATE<br>ONE 2016/<br>KED BY DATE<br>ELIN 2017/<br>DVED BY DATE<br>DODMAN 2017/<br>RIAL NO.<br><br>THIS DRAWIN<br>INCORPORATE |  |
|   | 10                                                                                                                                                                  | 9                                                                                                                                       | 8                                                                                                                                                  | 7                                                         | 6                                                                                                                                                 | 5                                                                                                                                                                                                                                                                                                                                                                                                                                                                                                                                                                                                                                                                                                                                                                                                                                                                                                                                                                                                                                                                                                                                                                                                                                                                                                                                                                                                                                                                                                                                                                                                                                                                                                                                                                                                                                                                                                                                                                                                                                                                                                                                                                                                                                                                                                                                                                                                                                                                                                                                                                                                    | 4                                                                 | 3                                                                                                                                  |  |