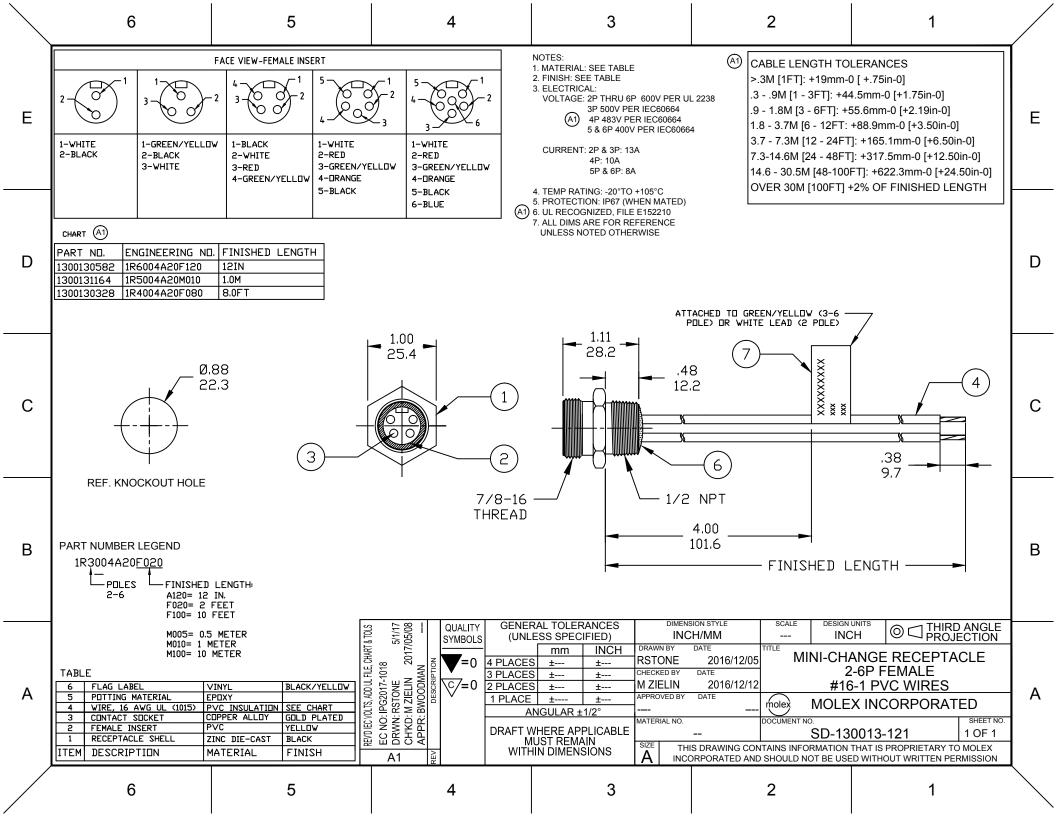

|     | 13                                 | 12                                                   |         | 11                        | 10                | 9                     | 8                                                                  | 7                          |                | 6                                                              | 5                                                                            | 4                                                         | 3               | 2                                                                  | 1                                         |                        |
|-----|------------------------------------|------------------------------------------------------|---------|---------------------------|--