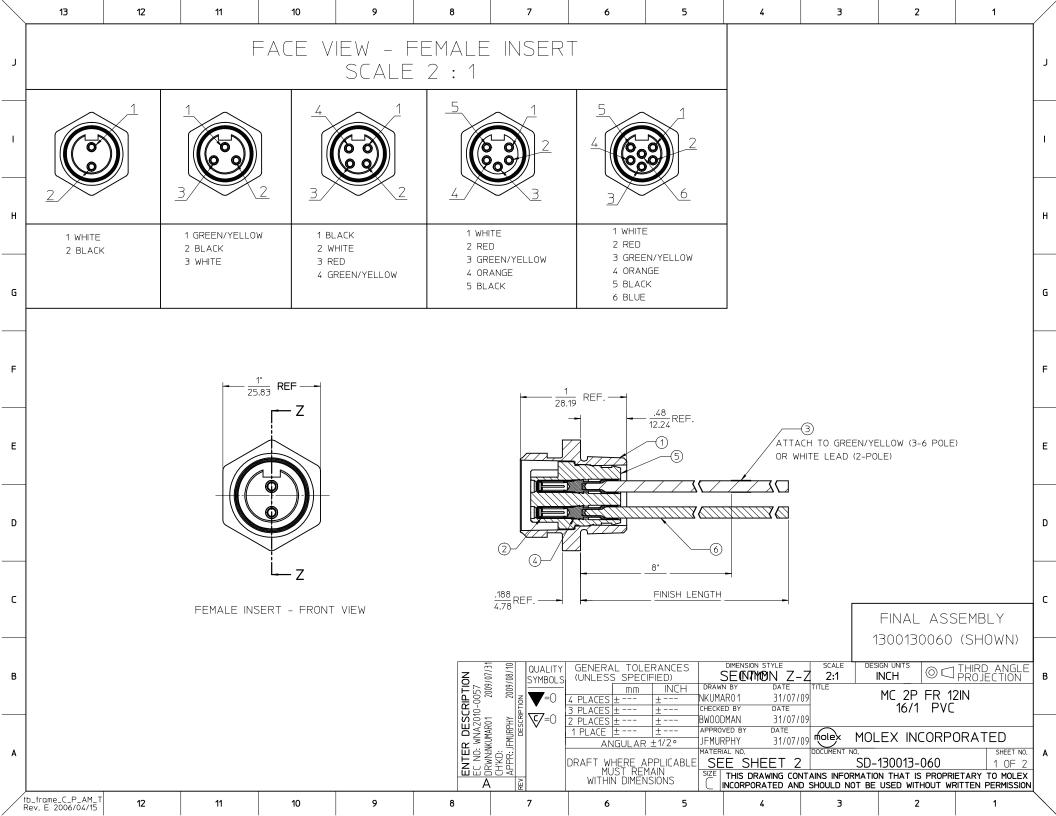

|     | 13                                 | 12                                                   |         | 11                        | 10                | 9                     | 8                                                                  | 7                          |                | 6                                                              | 5                                                                            | 4                                                         | 3               | 2                                                                  | 1                                         |                        |
|-----|------------------------------------|------------------------------------------------------|---------|---------------------------|-------------------|-----------------------|--------------------------------------------------------------------|----------------------------|----------------|----------------------------------------------------------------|------------------------------------------------------------------------------|-----------------------------------------------------------|-----------------|--------------------------------------------------------------------|-------------------------------------------|------------------------|
| J   | FEMALE RECEPTACLE ASSEMBLY         |                                                      |         |                           |                   |                       |                                                                    |                            |                |                                                                |                                                                              |                                                           |                 |                                                                    |                                           | J                      |
|     |                                    |                                                      |         |                           |                   |                       |                                                                    |                            |                | 2 POLE                                                         | 3 POLE                                                                       | 4 POLI                                                    | 5 POLE          | 5 POLE 6 POLE                                                      |                                           |                        |
|     |                                    |                                                      | Sl. No. | DESC                      | RIPTION           |                       | MATERIAL                                                           | FINISH                     |                |                                                                |                                                                              | QUANTI                                                    | TY              |                                                                    |                                           |                        |
| ı   |                                    |                                                      | 1       | RECEPTAC                  | LE SHELL          |                       | ZINC DIECAST                                                       | BLACK E-COA                | ΛT             | 1                                                              | 1                                                                            | 1                                                         | 1               | 1                                                                  |                                           |                        |
|     |                                    |                                                      | 2       | SOCKET S                  | LEEVE - TUBE      |                       | STAINLESS STEEL                                                    | PASSIVATED                 |                | 2                                                              | 3                                                                            | 4                                                         | 5               | 6                                                                  |                                           |                        |
| H G |                                    |                                                      | 3       | LABEL                     |                   |                       | PLASTIC FILM                                                       | BLACK/YELLO                | W              | 1                                                              | 1                                                                            | 1                                                         | 1               | 1                                                                  |                                           |                        |
|     |                                    |                                                      | 4       | SOCKET CONTACT 16AWG      |                   |                       | COPPER ALLOY                                                       | GOLD PLATED                |                | 2                                                              | 3                                                                            | 4                                                         | 5               | 6                                                                  |                                           | ١                      |
|     |                                    |                                                      |         | 2P FEM INSERT PVC A-SIZE  |                   | PVC                   | YELLOW                                                             |                            | 1              |                                                                |                                                                              |                                                           |                 |                                                                    | Н                                         |                        |
|     |                                    |                                                      |         | 3P FEM IN                 | SERT PVC A-S      | SIZE                  | PVC                                                                | YELLOW                     |                |                                                                | 1                                                                            |                                                           |                 |                                                                    |                                           |                        |
|     |                                    |                                                      | 5       | 4P FEM INSERT PVC A-SIZE  |                   |                       | PVC                                                                | YELLOW                     |                |                                                                |                                                                              | 1                                                         |                 |                                                                    |                                           |                        |
|     |                                    |                                                      |         | 5P FEM IN                 | SERT PVC A-S      | SIZE                  | PVC                                                                | YELLOW                     |                | 1                                                              |                                                                              |                                                           |                 |                                                                    |                                           |                        |
|     |                                    |                                                      |         | 6P FEM IN                 | SERT PVC A-S      | SIZE                  | PVC                                                                | YELLOW                     |                |                                                                |                                                                              |                                                           |                 | 1                                                                  |                                           | G                      |
|     |                                    |                                                      |         | #16-1 BLK                 | PVC WIRE          | UL1015                | PVC JACKET                                                         | BLACK                      |                | 1                                                              | 1                                                                            | 1                                                         | 1               | 1                                                                  |                                           |                        |
| F   |                                    |                                                      |         | #16-1 BLU                 | PVC WIRE          | UL1015                | PVC JACKET                                                         | BLUE                       |                |                                                                |                                                                              |                                                           |                 | 1                                                                  |                                           | $\mid - \mid$          |
|     |                                    |                                                      | 6       | #16-1 GRN                 | /YEL PVC WIRE     | UL1015                | PVC JACKET                                                         | GREEN/YELLO                | DW             | 1 1                                                            | 1                                                                            | 1                                                         |                 |                                                                    |                                           |                        |
|     |                                    |                                                      |         | #16-1 ORN PVC WIRE UL1015 |                   |                       | PVC JACKET                                                         | ORANGE                     |                |                                                                |                                                                              |                                                           | 1               | 1                                                                  |                                           | F                      |
|     |                                    |                                                      |         | #16-1 RED                 | ) PVC WIRE UL1015 |                       | PVC JACKET                                                         | RED                        |                |                                                                |                                                                              | 1                                                         | 1               | 1                                                                  |                                           |                        |
|     |                                    |                                                      |         | #16-1 WHT                 | PVC WIRE          | UL1015                | PVC JACKET                                                         | WHITE                      |                | 1                                                              | 1                                                                            | 1                                                         | 1               | 1                                                                  |                                           |                        |
| E   |                                    |                                                      |         |                           |                   |                       |                                                                    |                            |                |                                                                | POLE COUN                                                                    | T MAX. VOI                                                | TAGE RATING     | MAX. CURRENT                                                       | RATING                                    | E                      |
|     |                                    |                                                      |         |                           |                   |                       |                                                                    |                            |                |                                                                | 2 POLE                                                                       | _                                                         | OLTS            | 13 AMPS                                                            |                                           |                        |
|     |                                    | DART NUMBER                                          | DESS    | NETION                    |                   | ICT. I                | $\neg$                                                             |                            |                |                                                                | 3 POLE                                                                       |                                                           | OLTS            | 13 AMPS                                                            |                                           |                        |
|     |                                    | 1300130060                                           |         | RIPTION                   | FINISHED LEN      |                       | 01                                                                 |                            |                |                                                                | 4 POLE                                                                       | 600 \                                                     | /OLTS           | 10 AMPS                                                            |                                           |                        |
| D   |                                    |                                                      |         |                           |                   | 0.3M +19.1MM -        | <del>-</del>                                                       | ┥                          |                |                                                                | 5 POLE                                                                       | 600 \                                                     | /OLTS           | 8 AMPS                                                             |                                           | D                      |
|     |                                    | 1300130067 1R2004A20F060<br>1300130135 1R3004A20A120 |         |                           |                   |                       |                                                                    |                            |                |                                                                | 6 POLE                                                                       | 600 \                                                     | /OLTS           | 8 AMPS                                                             |                                           |                        |
|     |                                    | 1300130148 1R3004A20F060                             |         |                           |                   |                       |                                                                    |                            |                |                                                                |                                                                              | 1                                                         |                 | •                                                                  |                                           |                        |
| С   |                                    | 1300130314                                           |         | 420F080<br>420A120        |                   | - MN1.9.14 + 19.1MM - |                                                                    |                            |                |                                                                |                                                                              |                                                           |                 |                                                                    |                                           |                        |
|     |                                    | 1300130325 1R4004A20F060                             |         |                           |                   |                       |                                                                    |                            |                |                                                                |                                                                              |                                                           |                 |                                                                    |                                           | c                      |
|     |                                    | 1300130442                                           |         | A20A120                   |                   | 0.3M +19.1MM -        |                                                                    |                            |                |                                                                |                                                                              |                                                           |                 |                                                                    |                                           |                        |
|     |                                    | 1300130452                                           |         | A20F060                   |                   | ) [1.8M +55.6MM -     | -                                                                  |                            |                |                                                                |                                                                              |                                                           |                 |                                                                    |                                           |                        |
| В   |                                    | 1300130567                                           |         | A20A120                   |                   | ) [0.3M +19.1MM -     | 01                                                                 |                            |                |                                                                |                                                                              |                                                           |                 |                                                                    |                                           |                        |
|     |                                    | 1300130576 1R6004A20F060                             |         |                           |                   | (1.8M +55.6MM -       | OD 10/1/31                                                         | OUALITY GET SYMBOLS (UN    |                |                                                                | RANCES<br>FIED)                                                              | O) IN/MM                                                  |                 |                                                                    |                                           | RD ANGLE<br>DJECTION B |
|     |                                    |                                                      |         |                           |                   | <br>                  | Z009                                                               |                            | .CES ±         | ± NKUMA                                                        | 16 /A DVC                                                                    |                                                           |                 |                                                                    |                                           |                        |
| A   |                                    |                                                      |         |                           |                   |                       | ENTER DESCRIPTION EC NO: WNA2010-0057  POWN: WINNEW NOT 2009/07/31 | APPR: JFMURPHY REV DESCRIP | 2 PLA<br>1 PLA | ICES ± ICES ± ACE   ± ANGULAR T WHERE AF MUST REM ITHIN DIMEN: | ± BW00I<br>± APPRO<br>±1/2° JFMUF<br>±1/2° JFMUF<br>MATER<br>PPLICABLE SIZET | OMAN 31/07 VED BY DATE RPHY 31/07 IAL NO. THIS DRAWING CO | DOCUMENT NO. SC | DLEX INCORP<br>0-130013-060<br>TION THAT IS PROPRIE USED WITHOUT W | ORATED  SHEET NO. 2 OF 2  IETARY TO MOLEX | -                      |
| †II | b_frame_C_P_AM<br>Rev. E 2006/04/1 | 1_ T<br>15 <b>12</b>                                 |         | 11                        | 10                | 9                     | 8                                                                  | 7                          |                | 6                                                              | 5                                                                            | 4                                                         | 3               | 2                                                                  | 1                                         |                        |