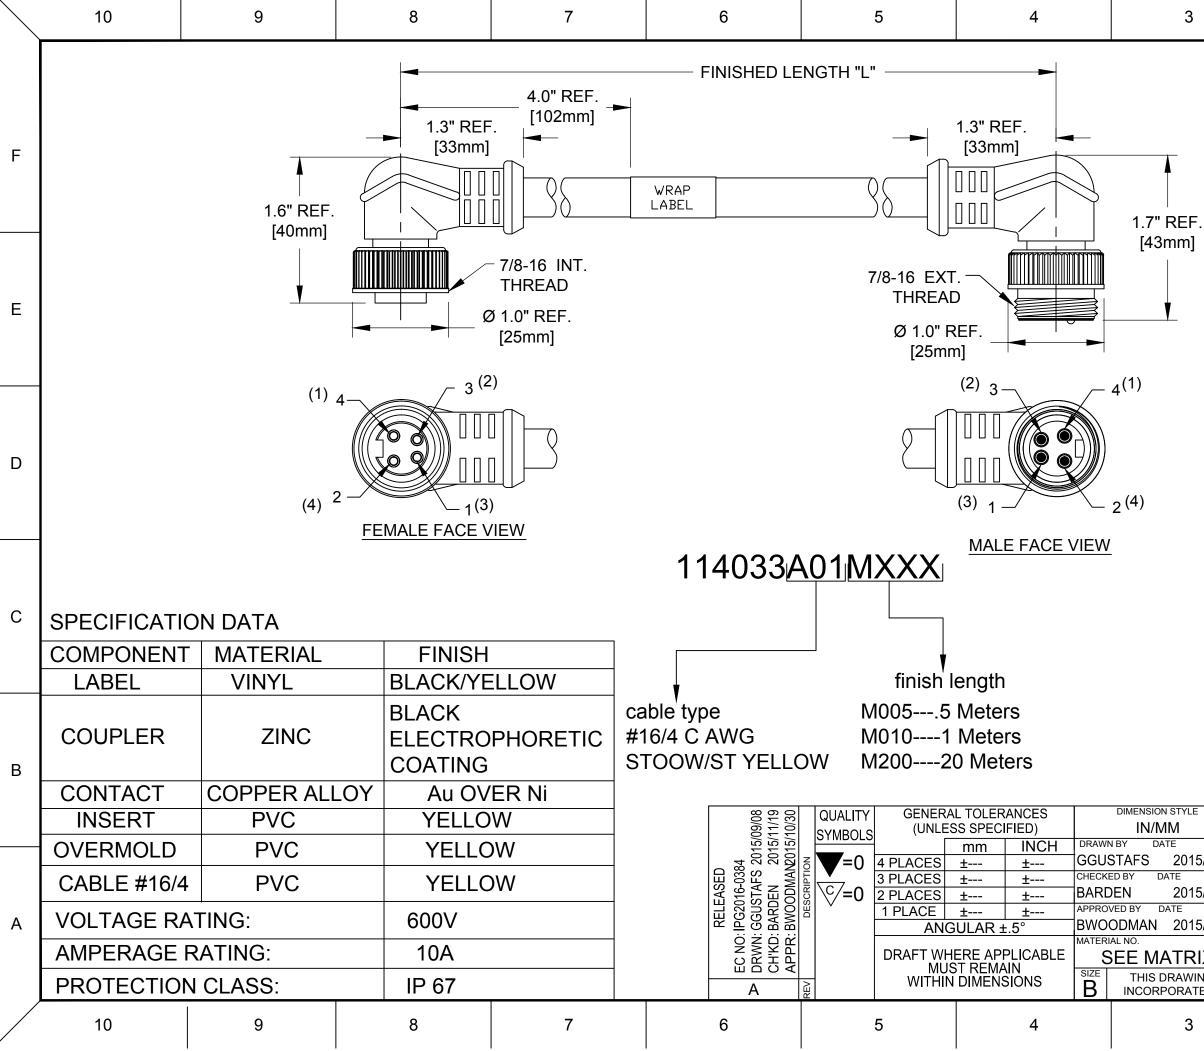

## CENELEC EN 50 044 PINOUT SHOWN (SAE-J-1738A SHOWN IN PARENTHESIS)

F

Е

D

С

В

| (4)   | BLACK        | (4)   |
|-------|--------------|-------|
| 4 (1) | DEROR        | 4 (1) |
| 3 (2) | WHITE        | 3 (2) |
| 1 (3) | RED          | 1 (3) |
| 1 (0) |              | 1 (0) |
| 2 (4) | GREEN/YELLOW | 2 (4) |

| ΊE                                                                                                               | -                                           |     | DESIGN UNITS |  | D ANGLE<br>JECTION | 1               |
|------------------------------------------------------------------------------------------------------------------|---------------------------------------------|-----|--------------|--|--------------------|-----------------|
|                                                                                                                  |                                             | ITS | INCH         |  | JECTION            |                 |
| 15/09/08                                                                                                         |                                             |     |              |  |                    |                 |
| 15/11/19                                                                                                         | 4P MALE/FEMALE 90/90<br>#16/4 AWG PVC CABLE |     |              |  |                    |                 |
| 15/10/30                                                                                                         |                                             |     |              |  |                    |                 |
|                                                                                                                  | DOCUMENT NO. SHEET NO.                      |     |              |  |                    |                 |
| RIX                                                                                                              | SD-130010-034 1 OF 1                        |     |              |  |                    |                 |
| WING CONTAINS INFORMATION THAT IS PROPRIETARY TO MOLEX<br>ATED AND SHOULD NOT BE USED WITHOUT WRITTEN PERMISSION |                                             |     |              |  |                    |                 |
| 3                                                                                                                |                                             |     | 2            |  | 1                  | $\overline{\ }$ |