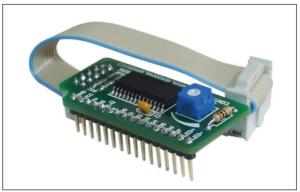

### **Key features:**

- Serial SPI communication;
- Low power consumption; and
- 5V power supply voltage.

Figure 1: Serial LCD Adapter additional board