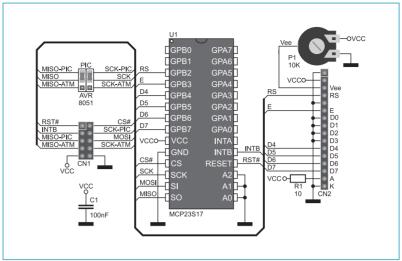

### How to connect the board?

The Serial LCD Adapter additional board can be easily connected to a development system via an IDC10 connector on the additional board and one of 2x5 connectors on the development system's ports. Connection with LCD display is established via a 1x16 connector CN2 provided on the additional board.

### How to use the board?

The microcontroller supplied on the development system sends data to LCD display via the Serial Peripheral Interface (SPI). The additional board first converts this data from serial into parallel format and then sends it to the LCD display. Potentiometer P1 is used to adjust LCD display contrast.