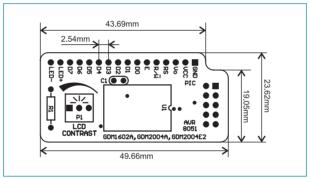

Here you can find examples for the Serial LCD Adapter board: http://www.mikroe.com/eng/products/view/148/serial-lcd-adapter-board/

Figure 2: Serial LCD Adapter additional board

Figure 3: Dimensions of the Serial LCD Adapter board