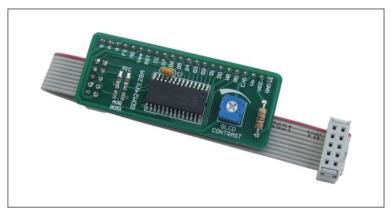

## **Key features:**

- Serial SPI communication:
- Display contrast adjustable;
- 5V power supply voltage.

Figure 1: Serial GLCD 240x128 Adapter