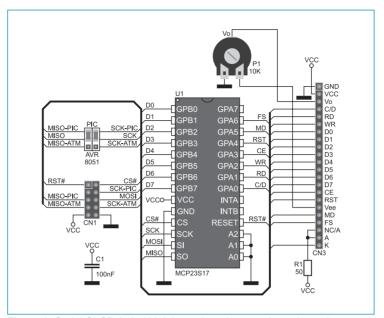

### How to connect the board?

The Serial GLCD 240x128 Adapter board can be easily connected to a development system via an IDC10 connector CN1 on the flat cable. The board is connected to the development system I/O port that is also connected to the SPI module built into the microcontroller. A 1x22 connector CN3 is used to establish connection with a GLCD 240x128 display. Potentiometer P1 is used to adjust display contrast. SMD jumpers are used to select a development system to connect the board to. By default, these jumpers are placed in the PIC position. If you want to use another development system, it is necessary to unsolder them first, then solder them again in the position for AVR and 8051 development systems.

Here you can find examples for the Serial GLCD 240x128 Adapter board: http://www.mikroe.com/eng/products/view/149/serial-glcd-240x128-adapter-board/

Figure 2: Dimensions of the board

Figure 3: Serial GLCD 240x128 Adapter board connection schematic