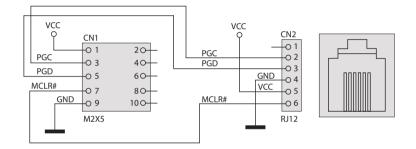

## mikroProg to ICD2 & ICD3

Adapter board which allows you to connect mikroProg<sup>TM</sup> programmer and In-Circuit debugger to target board where only ICD2/3 connector is available for programming.