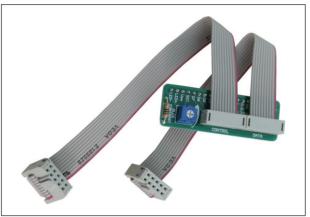

#### **Key features:**

- Parallel communication;
- Display contrast adjustment;
- 5V power supply voltage.

Figure 1: Parallel GLCD 128x64 Adapter

#### How to connect the board?

The Parallel GLCD 128x64 Adapter board can be easily connected to a development system via IDC10 connectors CN1 and CN2 supplied on flat cables. The additional board is connected to the development system I/O ports. A 1x20 connector CN3 is used to connect a GLCD 128x64 display. Potentiometer P1 is used for display contrast adjustment.