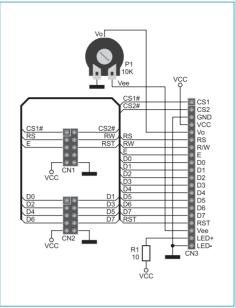

#### How to connect the board?

The Parallel GLCD 128x64 Adapter board can be easily connected to a development system via IDC10 connectors CN1 and CN2 supplied on flat cables. The additional board is connected to the development system I/O ports. A 1x20 connector CN3 is used to connect a GLCD 128x64 display. Potentiometer P1 is used for display contrast adjustment.

Here you can find examples for the Parallel GLCD 128x64 Adapter board: http://www.mikroe.com/eng/products/view/146/glcd-128x64-adapter-board/

Figure 2: Dimensions of the board

Figure 3: Parallel GLCD 128x64 Adapter board connection schematic