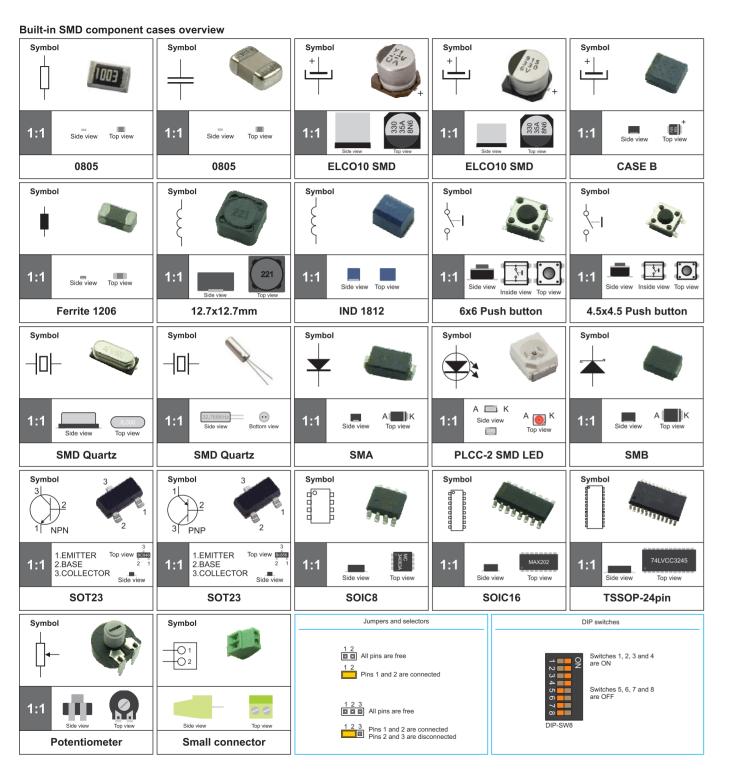

## Easy24-33 v6

**Electrical schematic** 

This document provides a complete electrical schematic of the Easy24-33 v6 development system. Such device has been designed carefully and due attention has been paid to choosing components thereof. This is why the most important parts of the system are manufactured in SMD (Surface Mounting Device) technology. Besides, the components are mounted by machines of the last generation using lead-free alloy for soldering. What we have now as a result is a high quality and reliable product that meets the world's highest standards being applied in electronics industry and environmental protection.