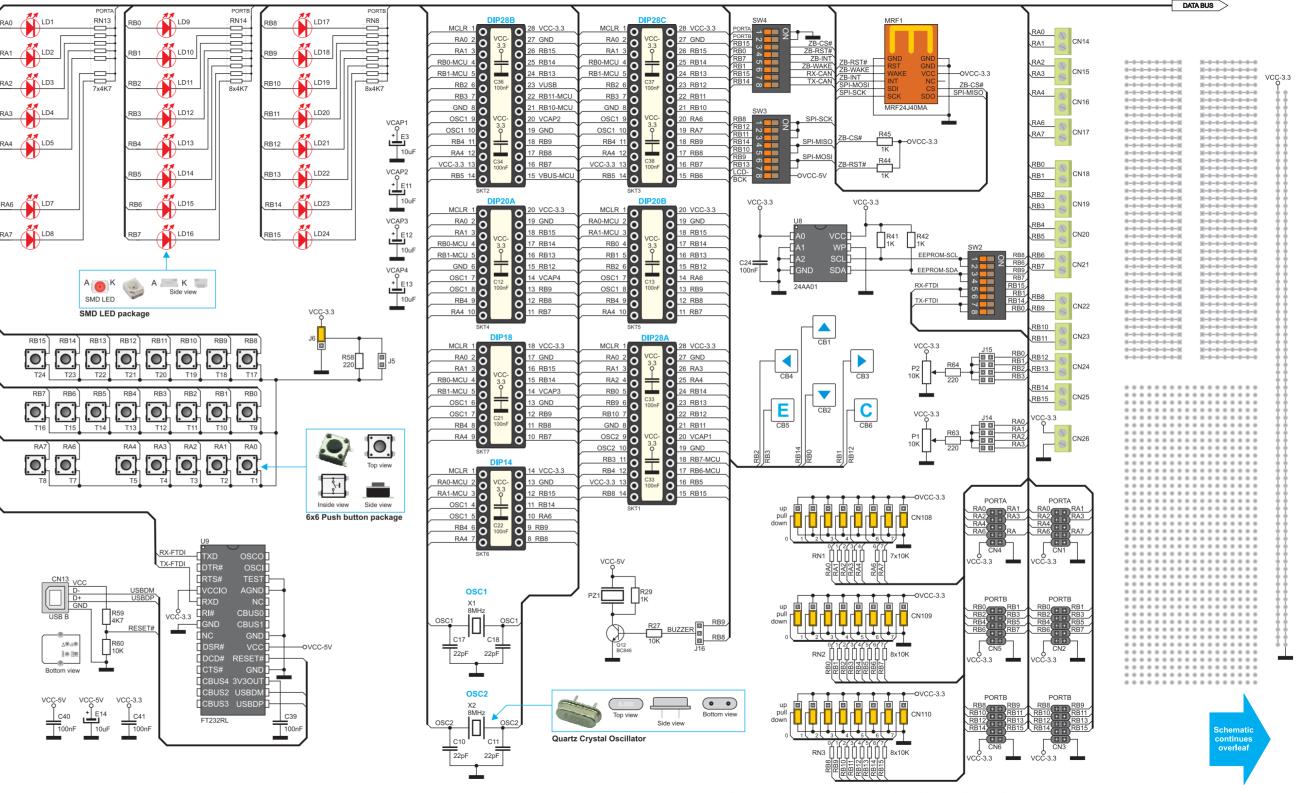

## Easy24-33 v6

**Electrical schematic** 

This document provides a complete electrical schematic of the Easy24-33 v6 development system. Such device has been designed carefully and due attention has been paid to choosing components thereof. This is why the most important parts of the system are manufactured in SMD (Surface Mounting Device) technology. Besides, the components are mounted by machines of the last generation using lead-free alloy for soldering. What we have now as a result is a high quality and reliable product that meets the world's highest standards being applied in electronics industry and environmental protection.