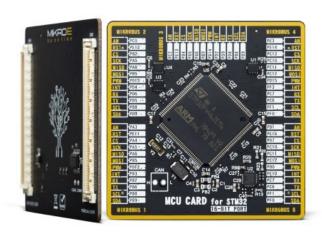

# SiBRAIN for STM32F446ZE

PID: MIKROE-4641

MCU Card is a standardized add-on board, which allows very simple installation and replacement of the microcontroller unit (MCU) on a development board equipped with the MCU Card socket. By introducing the new MCU Card standard, we have ensured the absolute compatibility between the development board and any of the supported MCUs, regardless of their pin number and compatibility. MCU Cards are equipped with two 168-pin mezzanine connectors, allowing them to support even MCUs with extremely high pin count. Their clever design allows very simple usage, following the well-established plug & play concept of the Click board<sup>™</sup> line of product.

### **Specifications**

| Туре            | 8th Generation |
|-----------------|----------------|
| Architecture    | ARM Cortex-M4  |
| MCU Memory (KB) | 512            |
| Silicon Vendor  | STM            |
| Pin count       | 144            |
| RAM (Bytes)     | 131072         |
| Supply Voltage  | 3.3V           |