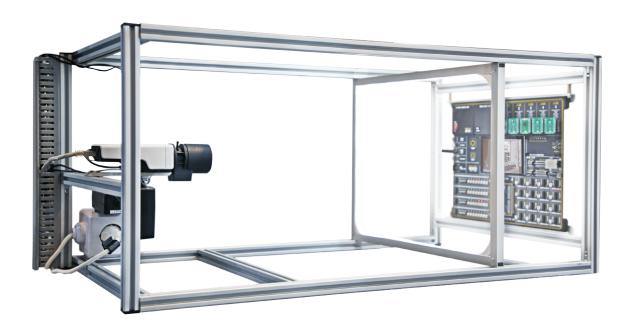

#### **Camera for streaming**

Planet Debug FRAME contains an IP camera with a high resolution of 2592x1944px. You can change settings such as contrast, sharpness, and orientation. And even though this camera is fixed, you can adjust focus and zoom. This camera will provide a visible, fixed angle of view, making it easy to see exactly what changes on the board while programming and debugging. Live streaming from this camera can be viewed in <a href="NECTO Studio">NECTO Studio</a> IDE.

#### **Excellent Visibility**

An essential element of the stream is good lightning. Light strips are placed inside the metal frame base. There is no need for extensive lightning adjustments; you just plug it in. When you position your board on the frame, like in the picture, you will get a perfectly illuminated board with excellent visibility on the live stream.

### **Equipment and cables**

The package includes all the necessary equipment and cables for the camera and internet connection to function. Wires are placed on the frame below the camera view/focus so they don't obstruct the video stream. Cable management and software setup details will depend on the location you're on. All equipment used in the photo illustration is included in the package.