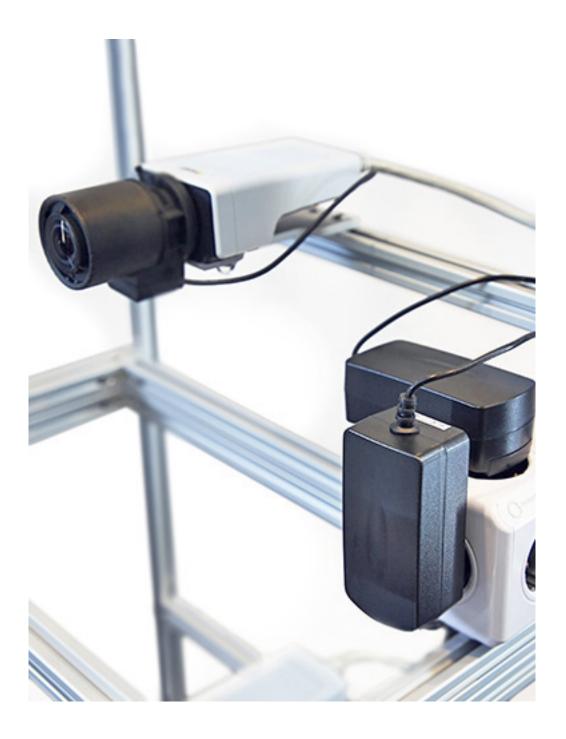

### **Equipment and cables**

The package includes all the necessary equipment and cables for the camera and internet connection to function. Wires are placed on the frame below the camera view/focus so they don't obstruct the video stream. Cable management and software setup details will depend on the location you're on. All equipment used in the photo illustration is included in the package.