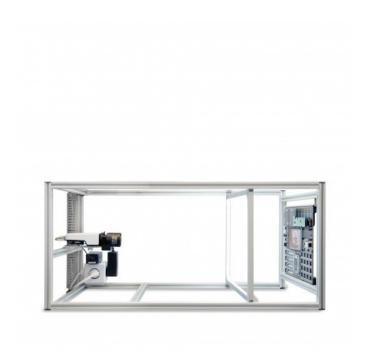

#### **Camera for streaming**

Planet Debug FRAME contains an IP camera with a high resolution of 2592x1944px. You can change settings such as contrast, sharpness, and orientation. And even though this camera is fixed, you can adjust focus and zoom. This camera will provide a visible, fixed angle of view, making it easy to see exactly what changes on the board while programming and debugging. Live streaming from this camera can be viewed in <a href="NECTO Studio">NECTO Studio</a> IDE.

#### **Excellent Visibility**

An essential element of the stream is good lightning. Light strips are placed inside the metal frame base. There is no need for extensive lightning adjustments; you just plug it in. When you position your board on the frame, like in the picture, you will get a perfectly illuminated board with excellent visibility on the live stream.

### **Equipment and cables**

The package includes all the necessary equipment and cables for the camera and internet connection to function. Wires are placed on the frame below the camera view/focus so they don't obstruct the video stream. Cable management and software setup details will depend on the location you're on. All equipment used in the photo illustration is included in the package.