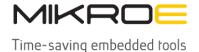

#### **Camera for streaming**

Planet Debug FRAME contains an IP camera with a high resolution of 2592x1944px. You can change settings such as contrast, sharpness, and orientation. And even though this camera is fixed, you can adjust focus and zoom. This camera will provide a visible, fixed angle of view, making it easy to see exactly what changes on the board while programming and debugging. Live streaming from this camera can be viewed in <a href="NECTO Studio">NECTO Studio</a> IDE.