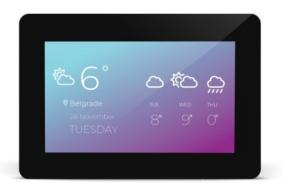

# Mikromedia 4 for STM32F2 Capacitive FPI with bezel

PID: MIKROE-4314

## Awesome graphics on MCU driven TFT

Mikromedia 4 for STM32F2 CAPACITIVE FPI with bezel is a compact development board designed as a complete solution for the rapid development of multimedia and GUI-centric applications. By featuring a 4.3" TFT display with capacitive touch screen driven by the powerful graphics controller that can display the 24-bit color palette (16.7 million colors), along with a DSP-powered embedded sound CODEC IC, represents a perfect solution for any type of multimedia application.

MIKROELEKTRONIKA D.O.O, Batajnički drum 23, 11000 Belgrade, Serbia VAT: SR105917343 Registration No. 20490918
Phone: + 381 11 78 57 600 Fax: + 381 11 63 09 644 E-mail: office@mikroe.com

Mikromedia 4 for STM32F2 CAPACITIVE FPI with bezel is designed as the complete solution which can be implemented directly into any project, with no additional hardware modifications required. TFT display with bezel is ideal for handheld devices and for most applications, a nice stylish casing is all that is needed to turn the Mikromedia 4 for STM32F2 CAPACITIVE FPI with bezel development board into a fully functional, high-performance, feature-rich device. At its core, there is a powerful 32-bit <u>STM32F207VGT6</u> microcontroller, produced by STMicroelectronics, which provides sufficient processing power for the most demanding tasks.